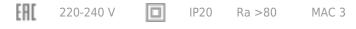

#### **Specifications**

| Measurements: | 164x118x115 mm |
|---------------|----------------|
| Net weight:   | 0.87 kg        |
|               |                |

Round

Body: Gypsum Illuminant: LED

Electrical safety class: Ш Degree of protection: IP20 Rated power: 7.8 w Luminaire luminous flux\*: 501 lm Light output\*: 64.00 lm/w Colorful temperature\*: 3000 K Color rendering index\*: Ra >80 Color temperature stability\*: MAC 3 cos \*: 0.4 PRA: Mean Well APC-8-250