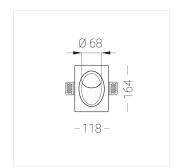

#### **Specifications**

| Measurements: | 164x118x115 mm |
|---------------|----------------|
| Net weight:   | 0.87 kg        |
|               |                |

Round

Body: Gypsum Illuminant: LED

Electrical safety class: Ш Degree of protection: IP20 Rated power: 7.8 w Luminaire luminous flux\*: 501 lm Light output\*: 64.00 lm/w Colorful temperature\*: 3000 K Color rendering index\*: Ra >80 Color temperature stability\*: MAC 3 cos \*: 0.4 PRA: Mean Well APC-8-250