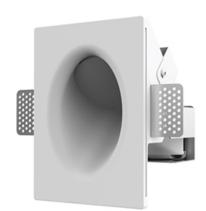

### Wall recessed luminaire

## Scuit

# Wall R D68 830 ze11004111

#### **Specifications**

| Measurements: | 164x118x115 mm |
|---------------|----------------|
| Net weight:   | 0.87 kg        |
|               |                |

Round

Body: Gypsum Illuminant: LED

Electrical safety class: Ш Degree of protection: IP20 Rated power: 7.8 w Luminaire luminous flux\*: 501 lm Light output\*: 64.00 lm/w Colorful temperature\*: 3000 K Color rendering index\*: Ra >80 Color temperature stability\*: MAC 3 cos \*: 0.4 PRA: Mean Well APC-8-250