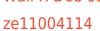

### Wall recessed luminaire

## Zenit

MAC 3

LED

# Wall R D68 930

IP20

220-240 V

EHE

Ra >90

#### **Specifications**

Illuminant:

| Measurements: | 164x118x115 mm |
|---------------|----------------|
| Net weight:   | 0.87 kg        |
|               |                |
| Round         |                |
| Body:         | Gypsum         |