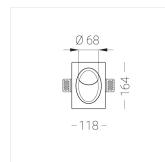

#### **Specifications**

Illuminant:

| Measurements: | 164x118x115 mm |
|---------------|----------------|
| Net weight:   | 0.87 kg        |
|               |                |
| Round         |                |
| Body:         | Gypsum         |