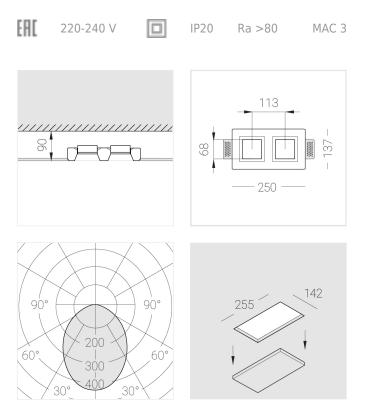

### Specifications

| Measurements:                                                                                                                                                                                                    | 232x137x70 mm                                                                  |
|------------------------------------------------------------------------------------------------------------------------------------------------------------------------------------------------------------------|--------------------------------------------------------------------------------|
| Double<br>Body:<br>Illuminant:                                                                                                                                                                                   | Gypsum<br>LED                                                                  |
| Electrical safety class:<br>Degree of protection:<br>Rated power:<br>Luminaire luminous flux*:<br>Light output*:<br>Colorful temperature*:<br>Color rendering index*:<br>Color temperature stability*:<br>cos *: | II<br>IP20<br>22.4 w<br>1749 Im<br>80 Im/w<br>3000 K<br>Ra >80<br>MAC 3<br>0.5 |
| PRA:                                                                                                                                                                                                             | Mean Well APC-12-350                                                           |