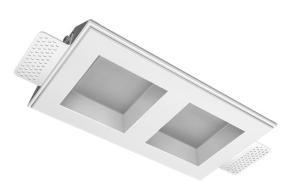

### Specifications

| Measurements:                                                                                                                                                                                                    | 232x137x70 mm                                                                  |
|------------------------------------------------------------------------------------------------------------------------------------------------------------------------------------------------------------------|--------------------------------------------------------------------------------|
| Double<br>Body:<br>Illuminant:                                                                                                                                                                                   | Gypsum<br>LED                                                                  |
| Electrical safety class:<br>Degree of protection:<br>Rated power:<br>Luminaire luminous flux*:<br>Light output*:<br>Colorful temperature*:<br>Color rendering index*:<br>Color temperature stability*:<br>cos *: | II<br>IP20<br>22.4 w<br>1749 Im<br>80 Im/w<br>3000 K<br>Ra >80<br>MAC 3<br>0.5 |
| PRA:                                                                                                                                                                                                             | Mean Well APC-12-350                                                           |