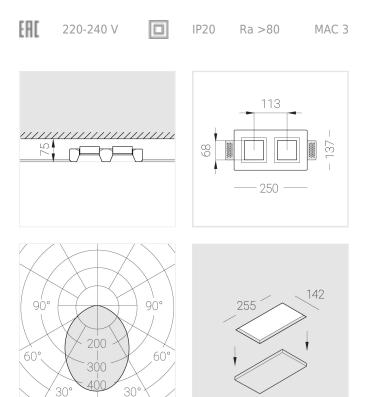

### Specifications

| Measurements:                                                                                                                                                                                                    | 232x137x70 mm                                                                  |
|------------------------------------------------------------------------------------------------------------------------------------------------------------------------------------------------------------------|--------------------------------------------------------------------------------|
| Double<br>Body:<br>Illuminant:                                                                                                                                                                                   | Gypsum<br>LED                                                                  |
| Electrical safety class:<br>Degree of protection:<br>Rated power:<br>Luminaire luminous flux*:<br>Light output*:<br>Colorful temperature*:<br>Color rendering index*:<br>Color temperature stability*:<br>cos *: | II<br>IP20<br>15.6 w<br>1376 Im<br>91 Im/w<br>4000 K<br>Ra >80<br>MAC 3<br>0.4 |
| PRA:                                                                                                                                                                                                             | 0.4<br>Mean Well APC-8-250                                                     |