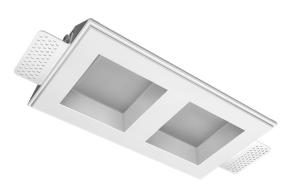

### Specifications

| Measurements:                                                                                                                                                                                                    | 232x137x70 mm                                                                  |
|------------------------------------------------------------------------------------------------------------------------------------------------------------------------------------------------------------------|--------------------------------------------------------------------------------|
| Double<br>Body:<br>Illuminant:                                                                                                                                                                                   | Gypsum<br>LED                                                                  |
| Electrical safety class:<br>Degree of protection:<br>Rated power:<br>Luminaire luminous flux*:<br>Light output*:<br>Colorful temperature*:<br>Color rendering index*:<br>Color temperature stability*:<br>cos *: | II<br>IP20<br>15.6 w<br>1376 Im<br>91 Im/w<br>4000 K<br>Ra >80<br>MAC 3<br>0.4 |
| PRA:                                                                                                                                                                                                             | 0.4<br>Mean Well APC-8-250                                                     |