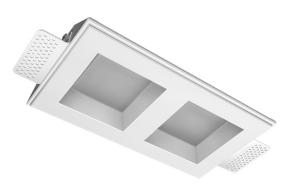

### Specifications

| Measurements:                                                                                                                                                                                                    | 232x137x70 mm                                                                  |
|------------------------------------------------------------------------------------------------------------------------------------------------------------------------------------------------------------------|--------------------------------------------------------------------------------|
| Double<br>Body:<br>Illuminant:                                                                                                                                                                                   | Gypsum<br>LED                                                                  |
| Electrical safety class:<br>Degree of protection:<br>Rated power:<br>Luminaire luminous flux*:<br>Light output*:<br>Colorful temperature*:<br>Color rendering index*:<br>Color temperature stability*:<br>cos *: | II<br>IP20<br>15.6 w<br>1014 Im<br>67 Im/w<br>2700 K<br>Ra >90<br>MAC 3<br>0.4 |
| PRA:                                                                                                                                                                                                             | Mean Well APC-8-250                                                            |