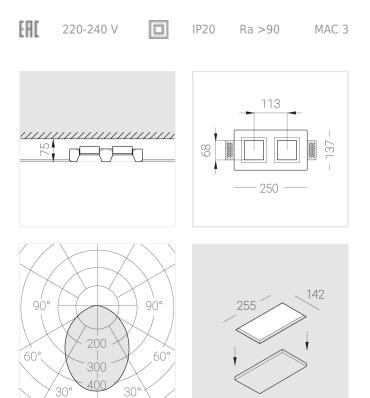

### Specifications

| Measurements:                                                                                                                                                                                                    | 232x137x70 mm                                                                  |
|------------------------------------------------------------------------------------------------------------------------------------------------------------------------------------------------------------------|--------------------------------------------------------------------------------|
| Double<br>Body:<br>Illuminant:                                                                                                                                                                                   | Gypsum<br>LED                                                                  |
| Electrical safety class:<br>Degree of protection:<br>Rated power:<br>Luminaire luminous flux*:<br>Light output*:<br>Colorful temperature*:<br>Color rendering index*:<br>Color temperature stability*:<br>cos *: | II<br>IP20<br>15.6 w<br>1014 Im<br>67 Im/w<br>2700 K<br>Ra >90<br>MAC 3<br>0.4 |
| PRA:                                                                                                                                                                                                             | Mean Well APC-8-250                                                            |