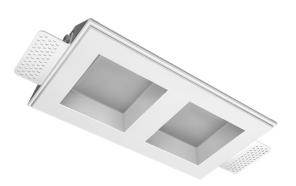

# Trimless recessed luminaire



## Twins Q A25 22W 927 ze11010153





#### Complectation

| Body               | 1 |
|--------------------|---|
| LED module         | 2 |
| Conrol gear        | 2 |
| Fastener           | 2 |
| Screw x6           | 4 |
| Screw self-tapping | 2 |
| Washer D5          | 4 |
| Suction Cup        | 1 |
|                    |   |

#### Dimming by TRIAC accessible on request

The manufacturer reserves the right to change the configuration of the LED luminaire.

### Specifications

| Measurements:                                                                                                                                                                                                    | 232x137x70 mm                                                                  |
|----------------------------------------------------------