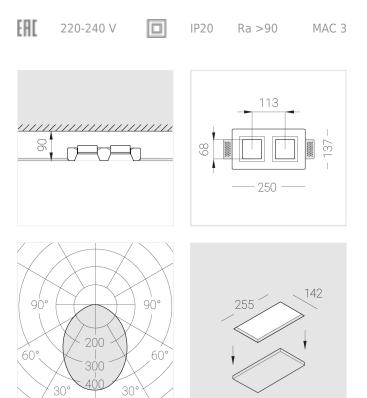

### Specifications

| Measurements:                                                                                                                                                                                                    | 232x137x70 mm                                                                  |
|------------------------------------------------------------------------------------------------------------------------------------------------------------------------------------------------------------------|--------------------------------------------------------------------------------|
| Double<br>Body:<br>Illuminant:                                                                                                                                                                                   | Gypsum<br>LED                                                                  |
| Electrical safety class:<br>Degree of protection:<br>Rated power:<br>Luminaire luminous flux*:<br>Light output*:<br>Colorful temperature*:<br>Color rendering index*:<br>Color temperature stability*:<br>cos *: | II<br>IP20<br>22.4 w<br>1387 Im<br>63 Im/w<br>2700 K<br>Ra >90<br>MAC 3<br>0.5 |
| PRA:                                                                                                                                                                                                             | Mean Well APC-12-350                                                           |