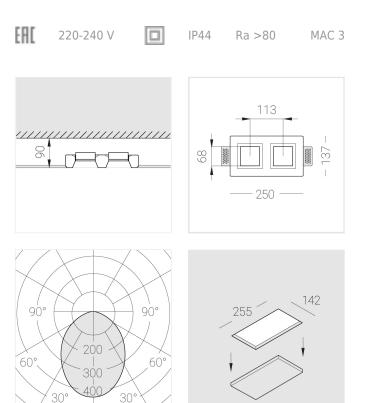

#### Specifications

| 232x137x70 mm                                                                  |
|--------------------------------------------------------------------------------|
| Gypsum<br>LED                                                                  |
| II<br>IP44<br>22.4 w<br>1885 Im<br>86 Im/w<br>4000 K<br>Ra >80<br>MAC 3<br>0.5 |
| Mean Well APC-12-350                                                           |
|                                                                                |