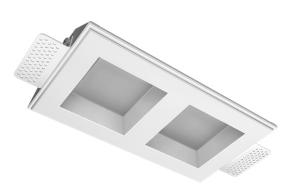

# Trimless recessed luminaire

## Twins Q A25 22W 840 IP44/20 ze11010157

#### Specifications

| 232x137x70 mm                                                                  |
|--------------------------------------------------------------------------------|
| Gypsum<br>LED                                                                  |
| II<br>IP44<br>22.4 w<br>1885 Im<br>86 Im/w<br>4000 K<br>Ra >80<br>MAC 3<br>0.5 |
| Mean Well APC-12-350                                                           |
|                                                                                |