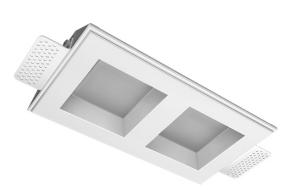

#### Specifications

| Measurements:                                                                                                                                                                                                            | 232x137x70 mm                                                                                             |
|--------------------------------------------------------------------------------------------------------------------------------------------------------------------------------------------------------------------------|-----------------------------------------------------------------------------------------------------------|
| Double<br>Body:<br>Illuminant:                                                                                                                                                                                           | Gypsum<br>LED                                                                                             |
| Electrical safety class:<br>Degree of protection:<br>Rated power:<br>Luminaire luminous flux*:<br>Light output*:<br>Colorful temperature*:<br>Color rendering index*:<br>Color temperature stability*:<br>cos *:<br>PRA: | II<br>IP44<br>22.4 w<br>1387 Im<br>63.00 Im/w<br>2700 K<br>Ra >90<br>MAC 3<br>0.5<br>Mean Well APC-12-350 |