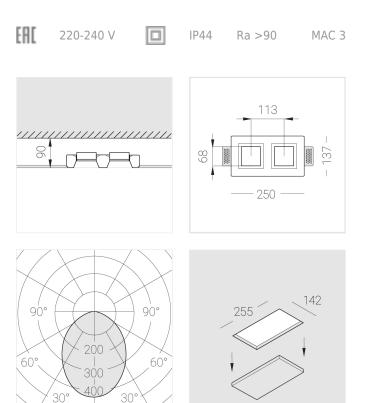

#### Specifications

| Measurements:                                                                                                                                                                                                            | 232x137x70 mm                                                                                             |
|--------------------------------------------------------------------------------------------------------------------------------------------------------------------------------------------------------------------------|-----------------------------------------------------------------------------------------------------------|
| Double<br>Body:<br>Illuminant:                                                                                                                                                                                           | Gypsum<br>LED                                                                                             |
| Electrical safety class:<br>Degree of protection:<br>Rated power:<br>Luminaire luminous flux*:<br>Light output*:<br>Colorful temperature*:<br>Color rendering index*:<br>Color temperature stability*:<br>cos *:<br>PRA: | II<br>IP44<br>22.4 w<br>1387 Im<br>63.00 Im/w<br>2700 K<br>Ra >90<br>MAC 3<br>0.5<br>Mean Well APC-12-350 |