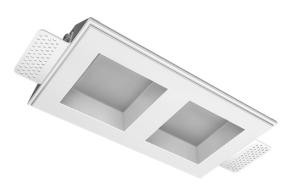

# Trimless recessed luminaire

## Specifications

30°

60°

200

3Ó0

30

| Measurements:                                                                                                                                                                                                            | 232x137x70 mm                                                                                                           |
|--------------------------------------------------------------------------------------------------------------------------------------------------------------------------------------------------------------------------|-------------------------------------------------------------------------------------------------------------------------|
| Double<br>Body:<br>Illuminant:                                                                                                                                                                                           | Gypsum<br>LED                                                                                                           |
| Electrical safety class:<br>Degree of protection:<br>Rated power:<br>Luminaire luminous flux*:<br>Light output*:<br>Colorful temperature*:<br>Color rendering index*:<br>Color temperature stability*:<br>cos *:<br>PRA: | II<br>IP44<br>21.1 w<br>1508 lm<br>73 lm/w<br>3000 K<br>Ra >90<br>MAC 3<br>0.95<br>LCA 25W 350-1050mA one4all SC<br>PRF |