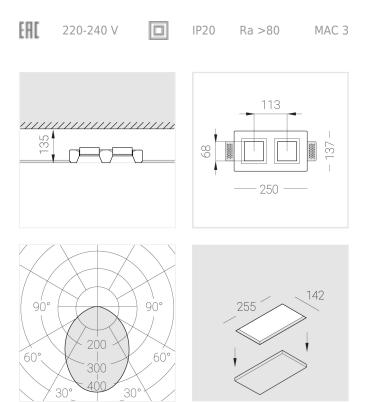

### Specifications

| Measurements:                                                                                                                                                                                                            | 232x137x70 mm                                                                                                    |
|--------------------------------------------------------------------------------------------------------------------------------------------------------------------------------------------------------------------------|------------------------------------------------------------------------------------------------------------------|
| Double<br>Body:<br>Illuminant:                                                                                                                                                                                           | Gypsum<br>LED                                                                                                    |
| Electrical safety class:<br>Degree of protection:<br>Rated power:<br>Luminaire luminous flux*:<br>Light output*:<br>Colorful temperature*:<br>Color rendering index*:<br>Color temperature stability*:<br>cos *:<br>PRA: | II<br>IP20<br>21.1 w<br>1885 Im<br>91 Im/w<br>4000 K<br>Ra >80<br>MAC 3<br>0.95<br>LC 25/350-1050/50 bDW SC PRE2 |