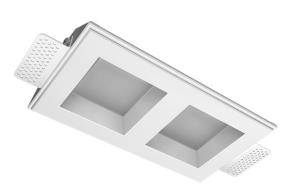

# Trimless recessed luminaire



## Twins Q A25 22W 840 DW ze11010162





### Complectation

| Body               | 1 |
|--------------------|---|
| LED module         | 2 |
| Conrol gear        | 1 |
| Fastener           | 2 |
| Screw x6           | 4 |
| Screw self-tapping | 2 |
| Washer D5          | 4 |
| Suction Cup        | 1 |
|                    |   |

#### Dimming by TRIAC accessible on request

The manufacturer reserves the right to change the configuration of the LED luminaire.

### Specifications

| Measurements:                                                                                                                                                                                                            | 232x137x70 mm                                                                                                    |
|-----------------