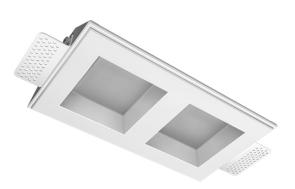

### Specifications

| Measurements:                                                                                                                                                                                                            | 232x137x70 mm                                                                                                    |
|--------------------------------------------------------------------------------------------------------------------------------------------------------------------------------------------------------------------------|------------------------------------------------------------------------------------------------------------------|
| Double<br>Body:<br>Illuminant:                                                                                                                                                                                           | Gypsum<br>LED                                                                                                    |
| Electrical safety class:<br>Degree of protection:<br>Rated power:<br>Luminaire luminous flux*:<br>Light output*:<br>Colorful temperature*:<br>Color rendering index*:<br>Color temperature stability*:<br>cos *:<br>PRA: | II<br>IP20<br>21.1 w<br>1387 Im<br>67 Im/w<br>2700 K<br>Ra >90<br>MAC 3<br>0.95<br>LC 25/350-1050/50 bDW SC PRE2 |