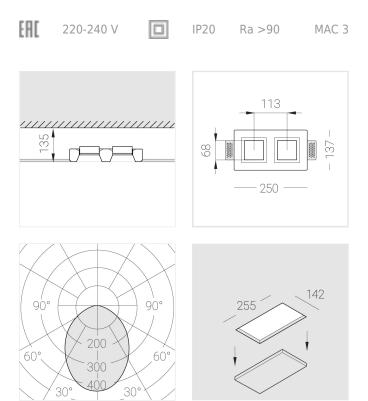

### Specifications

| Measurements:                                                                                                                                                                                                            | 232x137x70 mm                                                                                                    |
|--------------------------------------------------------------------------------------------------------------------------------------------------------------------------------------------------------------------------|------------------------------------------------------------------------------------------------------------------|
| Double<br>Body:<br>Illuminant:                                                                                                                                                                                           | Gypsum<br>LED                                                                                                    |
| Electrical safety class:<br>Degree of protection:<br>Rated power:<br>Luminaire luminous flux*:<br>Light output*:<br>Colorful temperature*:<br>Color rendering index*:<br>Color temperature stability*:<br>cos *:<br>PRA: | II<br>IP20<br>21.1 w<br>1387 Im<br>67 Im/w<br>2700 K<br>Ra >90<br>MAC 3<br>0.95<br>LC 25/350-1050/50 bDW SC PRE2 |