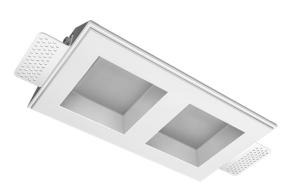

### Specifications

| Measurements:                                                                                                                                                                                                            | 232x137x70 mm                                                                                                    |
|--------------------------------------------------------------------------------------------------------------------------------------------------------------------------------------------------------------------------|------------------------------------------------------------------------------------------------------------------|
| Double<br>Body:<br>Illuminant:                                                                                                                                                                                           | Gypsum<br>LED                                                                                                    |
| Electrical safety class:<br>Degree of protection:<br>Rated power:<br>Luminaire luminous flux*:<br>Light output*:<br>Colorful temperature*:<br>Color rendering index*:<br>Color temperature stability*:<br>cos *:<br>PRA: | II<br>IP20<br>21.1 w<br>1628 Im<br>79 Im/w<br>4000 K<br>Ra >90<br>MAC 3<br>0.95<br>LC 25/350-1050/50 bDW SC PRE2 |