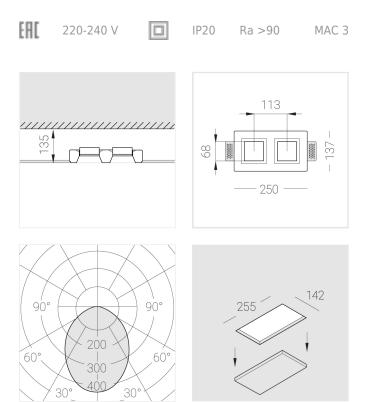

### Specifications

| Measurements:                                                                                                                                                                                                            | 232x137x70 mm                                                                                                    |
|--------------------------------------------------------------------------------------------------------------------------------------------------------------------------------------------------------------------------|------------------------------------------------------------------------------------------------------------------|
| Double<br>Body:<br>Illuminant:                                                                                                                                                                                           | Gypsum<br>LED                                                                                                    |
| Electrical safety class:<br>Degree of protection:<br>Rated power:<br>Luminaire luminous flux*:<br>Light output*:<br>Colorful temperature*:<br>Color rendering index*:<br>Color temperature stability*:<br>cos *:<br>PRA: | II<br>IP20<br>21.1 w<br>1628 Im<br>79 Im/w<br>4000 K<br>Ra >90<br>MAC 3<br>0.95<br>LC 25/350-1050/50 bDW SC PRE2 |