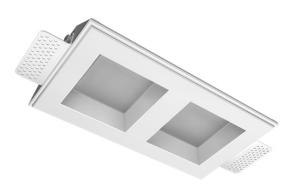

## **Specifications**

30°

30

| Measurements:                                                                                                                                                                                                            | 232x137x70 mm                                                                                                       |
|--------------------------------------------------------------------------------------------------------------------------------------------------------------------------------------------------------------------------|---------------------------------------------------------------------------------------------------------------------|
| Double<br>Body:<br>Illuminant:                                                                                                                                                                                           | Gypsum<br>LED                                                                                                       |
| Electrical safety class:<br>Degree of protection:<br>Rated power:<br>Luminaire luminous flux*:<br>Light output*:<br>Colorful temperature*:<br>Color rendering index*:<br>Color temperature stability*:<br>cos *:<br>PRA: | II<br>IP44<br>21.1 w<br>1387 Im<br>67.00 Im/w<br>2700 K<br>Ra >90<br>MAC 3<br>0.95<br>LC 25/350-1050/50 bDW SC PRE2 |