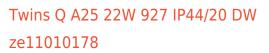

## **Specifications**

30°

30

| Measurements:                                                                                                                                                                                                            | 232x137x70 mm                                                                                                       |
|--------------------------------------------------------------------------------------------------------------------------------------------------------------------------------------------------------------------------|---------------------------------------------------------------------------------------------------------------------|
| Double<br>Body:<br>Illuminant:                                                                                                                                                                                           | Gypsum<br>LED                                                                                                       |
| Electrical safety class:<br>Degree of protection:<br>Rated power:<br>Luminaire luminous flux*:<br>Light output*:<br>Colorful temperature*:<br>Color rendering index*:<br>Color temperature stability*:<br>cos *:<br>PRA: | II<br>IP44<br>21.1 w<br>1387 Im<br>67.00 Im/w<br>2700 K<br>Ra >90<br>MAC 3<br>0.95<br>LC 25/350-1050/50 bDW SC PRE2 |