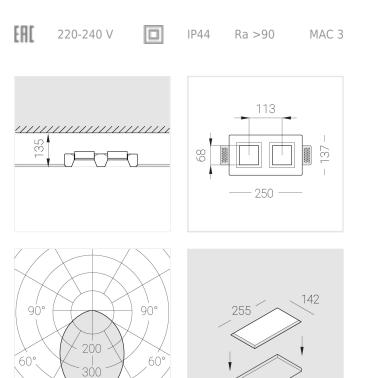

## **Specifications**

30°

30

| Measurements:                                                                                                                                                                                                            | 232x137x70 mm                                                                                                       |
|--------------------------------------------------------------------------------------------------------------------------------------------------------------------------------------------------------------------------|---------------------------------------------------------------------------------------------------------------------|
| Double<br>Body:<br>Illuminant:                                                                                                                                                                                           | Gypsum<br>LED                                                                                                       |
| Electrical safety class:<br>Degree of protection:<br>Rated power:<br>Luminaire luminous flux*:<br>Light output*:<br>Colorful temperature*:<br>Color rendering index*:<br>Color temperature stability*:<br>cos *:<br>PRA: | II<br>IP44<br>21.1 w<br>1387 Im<br>67.00 Im/w<br>2700 K<br>Ra >90<br>MAC 3<br>0.95<br>LC 25/350-1050/50 bDW SC PRE2 |