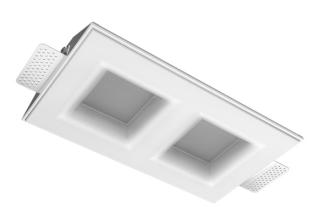

## Trimless recessed luminaire



Twins Q R25 16W 830 DA ze11010106





## Complectation

| Body               | 1 |
|--------------------|---|
| LED module         | 2 |
| Conrol gear        | 1 |
| Fastener           | 2 |
| Screw x6           | 4 |
| Screw self-tapping | 2 |
| Washer D5          | 4 |
| Suction Cup        | 1 |
|                    |   |

## Dimming by TRIAC accessible on request

The manufacturer reserves the right to change the configuration of the LED luminaire.

## Specifications

| Measurements:                                                                                                                                                                                                            | 300x167x70 mm                                                                                                     |
|--------------------