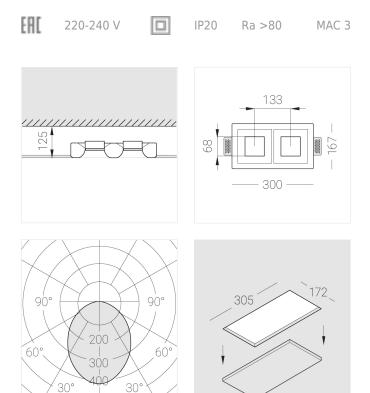

## Specifications

| Measurements:                                                                                                                                                                                                            | 300x167x70 mm                                                                                                     |
|--------------------------------------------------------------------------------------------------------------------------------------------------------------------------------------------------------------------------|-------------------------------------------------------------------------------------------------------------------|
| Double<br>Body:<br>Illuminant:                                                                                                                                                                                           | Gypsum<br>LED                                                                                                     |
| Electrical safety class:<br>Degree of protection:<br>Rated power:<br>Luminaire luminous flux*:<br>Light output*:<br>Colorful temperature*:<br>Color rendering index*:<br>Color temperature stability*:<br>cos *:<br>PRA: | II<br>IP20<br>15 w<br>1300 lm<br>90 lm/w<br>3000 K<br>Ra >80<br>MAC 3<br>0.97<br>LCA 17W 250-700mA one4all SC PRE |