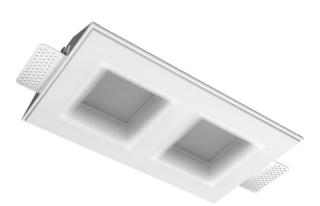

## Trimless recessed luminaire

Twins Q R25 22W 840 DA ze11010197

## Specifications

| Measurements:                                                                                                                                                                                                            | 300x167x70 mm                                                                                                              |
|--------------------------------------------------------------------------------------------------------------------------------------------------------------------------------------------------------------------------|----------------------------------------------------------------------------------------------------------------------------|
| Double<br>Body:<br>Illuminant:                                                                                                                                                                                           | Gypsum<br>LED                                                                                                              |
| Electrical safety class:<br>Degree of protection:<br>Rated power:<br>Luminaire luminous flux*:<br>Light output*:<br>Colorful temperature*:<br>Color rendering index*:<br>Color temperature stability*:<br>cos *:<br>PRA: | II<br>IP20<br>21.1 w<br>1917 Im<br>93.00 Im/w<br>4000 K<br>Ra >80<br>MAC 3<br>0.95<br>LCA 25W 350-1050mA one4all SC<br>PRF |