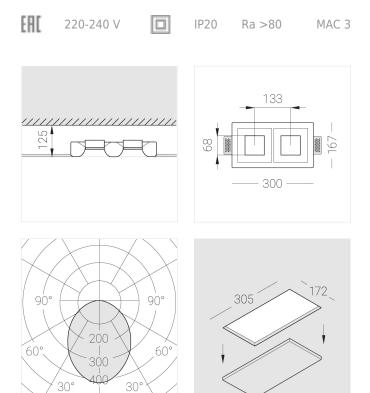

## Specifications

| Measurements:                                                                                                                                                                                                            | 300x167x70 mm                                                                                                              |
|--------------------------------------------------------------------------------------------------------------------------------------------------------------------------------------------------------------------------|----------------------------------------------------------------------------------------------------------------------------|
| Double<br>Body:<br>Illuminant:                                                                                                                                                                                           | Gypsum<br>LED                                                                                                              |
| Electrical safety class:<br>Degree of protection:<br>Rated power:<br>Luminaire luminous flux*:<br>Light output*:<br>Colorful temperature*:<br>Color rendering index*:<br>Color temperature stability*:<br>cos *:<br>PRA: | II<br>IP20<br>21.1 w<br>1917 Im<br>93.00 Im/w<br>4000 K<br>Ra >80<br>MAC 3<br>0.95<br>LCA 25W 350-1050mA one4all SC<br>PRF |