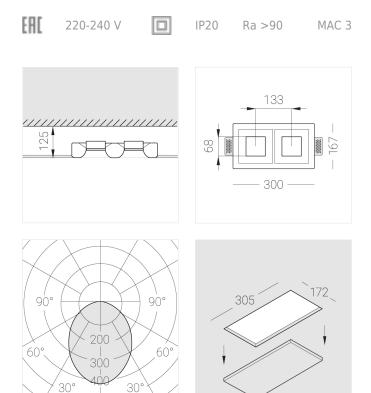

## Specifications

| Measurements:                                                                                                                                                                                                            | 300x167x70 mm                                                                                                     |
|--------------------------------------------------------------------------------------------------------------------------------------------------------------------------------------------------------------------------|-------------------------------------------------------------------------------------------------------------------|
| Double<br>Body:<br>Illuminant:                                                                                                                                                                                           | Gypsum<br>LED                                                                                                     |
| Electrical safety class:<br>Degree of protection:<br>Rated power:<br>Luminaire luminous flux*:<br>Light output*:<br>Colorful temperature*:<br>Color rendering index*:<br>Color temperature stability*:<br>cos *:<br>PRA: | II<br>IP20<br>15 w<br>1121 lm<br>78 lm/w<br>3000 K<br>Ra >90<br>MAC 3<br>0.97<br>LCA 17W 250-700mA one4all SC PRE |