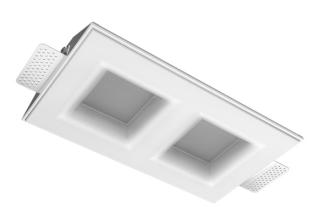

## Trimless recessed luminaire



Twins Q R25 16W 930 DA ze11010109





## Complectation

| Body               | 1 |
|--------------------|---|
| LED module         | 2 |
| Conrol gear        | 1 |
| Fastener           | 2 |
| Screw x6           | 4 |
| Screw self-tapping | 2 |
| Washer D5          | 4 |
| Suction Cup        | 1 |
|                    |   |

## Dimming by TRIAC accessible on request

The manufacturer reserves the right to change the configuration of the LED luminaire.

## Specifications

| Measurements:                                                                                                                                                                                                            | 300x167x70 mm                                                                                                     |
|--------------------