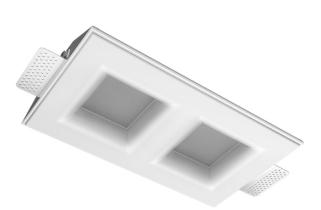

## Specifications

30

| Measurements:                  | 300x167x70 mm                        |
|--------------------------------|--------------------------------------|
| Double<br>Body:<br>Illuminant: | Gypsum<br>LED                        |
| Electrical safety class:       | Ш                                    |
| Degree of protection:          | IP44                                 |
| Rated power:                   | 21.1 w                               |
| Luminaire luminous flux*:      | 1534 lm                              |
| Light output*:                 | 74.00 lm/w                           |
| Colorful temperature*:         | 3000 K                               |
| Color rendering index*:        | Ra >90                               |
| Color temperature stability*:  | MAC 3                                |
| cos *:                         | 0.95                                 |
| PRA:                           | LCA 25W 350-1050mA one4all SC<br>PRE |