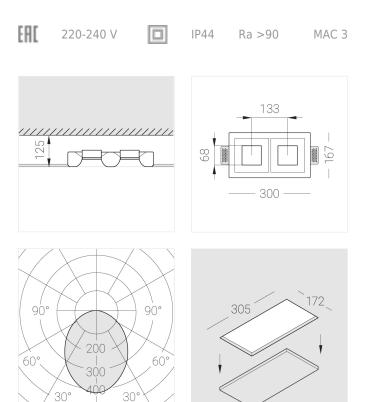

## Specifications

30

| Measurements:                  | 300x167x70 mm                        |
|--------------------------------|--------------------------------------|
| Double<br>Body:<br>Illuminant: | Gypsum<br>LED                        |
| Electrical safety class:       | Ш                                    |
| Degree of protection:          | IP44                                 |
| Rated power:                   | 21.1 w                               |
| Luminaire luminous flux*:      | 1534 lm                              |
| Light output*:                 | 74.00 lm/w                           |
| Colorful temperature*:         | 3000 K                               |
| Color rendering index*:        | Ra >90                               |
| Color temperature stability*:  | MAC 3                                |
| cos *:                         | 0.95                                 |
| PRA:                           | LCA 25W 350-1050mA one4all SC<br>PRE |