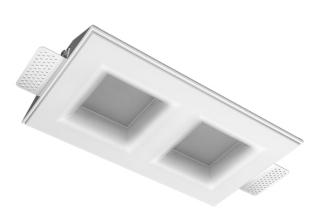

# Trimless recessed luminaire

## Twins Q R25 16W 830 DW ze11010101

### Specifications

| Measurements:                                                                                                                                                                                                            | 300x167x70 mm                                                                                                 |
|--------------------------------------------------------------------------------------------------------------------------------------------------------------------------------------------------------------------------|---------------------------------------------------------------------------------------------------------------|
| Double<br>Body:<br>Illuminant:                                                                                                                                                                                           | Gypsum<br>LED                                                                                                 |
| Electrical safety class:<br>Degree of protection:<br>Rated power:<br>Luminaire luminous flux*:<br>Light output*:<br>Colorful temperature*:<br>Color rendering index*:<br>Color temperature stability*:<br>cos *:<br>PRA: | II<br>IP20<br>15 w<br>1300 lm<br>90 lm/w<br>3000 K<br>Ra >80<br>MAC 3<br>0.97<br>LC 17/250-700/50 bDW SC PRE2 |