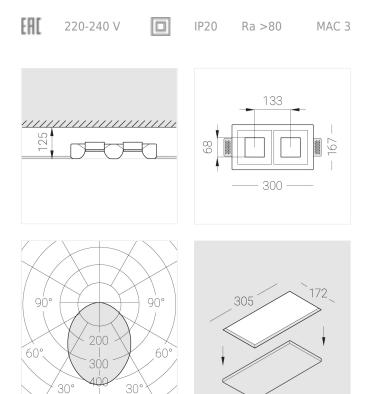

### Specifications

| Measurements:                                                                                                                                                                                                            | 300x167x70 mm                                                                                                 |
|--------------------------------------------------------------------------------------------------------------------------------------------------------------------------------------------------------------------------|---------------------------------------------------------------------------------------------------------------|
| Double<br>Body:<br>Illuminant:                                                                                                                                                                                           | Gypsum<br>LED                                                                                                 |
| Electrical safety class:<br>Degree of protection:<br>Rated power:<br>Luminaire luminous flux*:<br>Light output*:<br>Colorful temperature*:<br>Color rendering index*:<br>Color temperature stability*:<br>cos *:<br>PRA: | II<br>IP20<br>15 w<br>1300 lm<br>90 lm/w<br>3000 K<br>Ra >80<br>MAC 3<br>0.97<br>LC 17/250-700/50 bDW SC PRE2 |