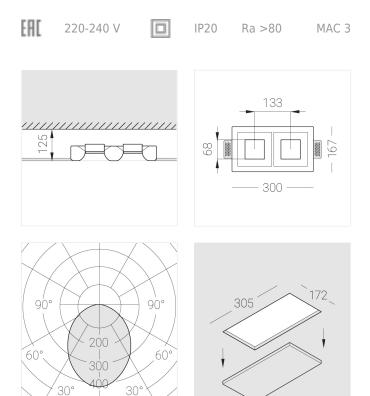

## Specifications

| Measurements:                                                                                                                                                                                                            | 300x167x70 mm                                                                                                    |
|--------------------------------------------------------------------------------------------------------------------------------------------------------------------------------------------------------------------------|------------------------------------------------------------------------------------------------------------------|
| Double<br>Body:<br>Illuminant:                                                                                                                                                                                           | Gypsum<br>LED                                                                                                    |
| Electrical safety class:<br>Degree of protection:<br>Rated power:<br>Luminaire luminous flux*:<br>Light output*:<br>Colorful temperature*:<br>Color rendering index*:<br>Color temperature stability*:<br>cos *:<br>PRA: | II<br>IP20<br>21.1 w<br>1917 Im<br>93 Im/w<br>4000 K<br>Ra >80<br>MAC 3<br>0.95<br>LC 25/350-1050/50 bDW SC PRE2 |