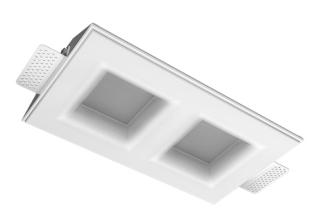

## Trimless recessed luminaire

Twins Q R25 22W 840 DW ze11010192

## Specifications

| Measurements:                                                                                                                                                                                                            | 300x167x70 mm                                                                                                    |
|--------------------------------------------------------------------------------------------------------------------------------------------------------------------------------------------------------------------------|------------------------------------------------------------------------------------------------------------------|
| Double<br>Body:<br>Illuminant:                                                                                                                                                                                           | Gypsum<br>LED                                                                                                    |
| Electrical safety class:<br>Degree of protection:<br>Rated power:<br>Luminaire luminous flux*:<br>Light output*:<br>Colorful temperature*:<br>Color rendering index*:<br>Color temperature stability*:<br>cos *:<br>PRA: | II<br>IP20<br>21.1 w<br>1917 Im<br>93 Im/w<br>4000 K<br>Ra >80<br>MAC 3<br>0.95<br>LC 25/350-1050/50 bDW SC PRE2 |