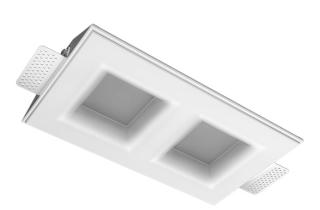

# Trimless recessed luminaire

## Twins Q R25 16W 927 DW ze11010103

### Specifications

| Measurements:                                                                                                                                                                                                            | 300x167x70 mm                                                                                                 |
|--------------------------------------------------------------------------------------------------------------------------------------------------------------------------------------------------------------------------|---------------------------------------------------------------------------------------------------------------|
| Double<br>Body:<br>Illuminant:                                                                                                                                                                                           | Gypsum<br>LED                                                                                                 |
| Electrical safety class:<br>Degree of protection:<br>Rated power:<br>Luminaire luminous flux*:<br>Light output*:<br>Colorful temperature*:<br>Color rendering index*:<br>Color temperature stability*:<br>cos *:<br>PRA: | II<br>IP20<br>15 w<br>1031 lm<br>72 lm/w<br>2700 K<br>Ra >90<br>MAC 3<br>0.97<br>LC 17/250-700/50 bDW SC PRE2 |