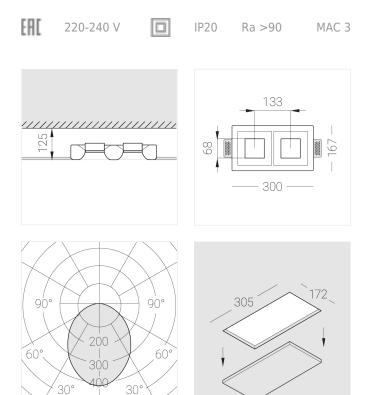

### Specifications

| Measurements:                                                                                                                                                                                                            | 300x167x70 mm                                                                                                 |
|--------------------------------------------------------------------------------------------------------------------------------------------------------------------------------------------------------------------------|---------------------------------------------------------------------------------------------------------------|
| Double<br>Body:<br>Illuminant:                                                                                                                                                                                           | Gypsum<br>LED                                                                                                 |
| Electrical safety class:<br>Degree of protection:<br>Rated power:<br>Luminaire luminous flux*:<br>Light output*:<br>Colorful temperature*:<br>Color rendering index*:<br>Color temperature stability*:<br>cos *:<br>PRA: | II<br>IP20<br>15 w<br>1031 lm<br>72 lm/w<br>2700 K<br>Ra >90<br>MAC 3<br>0.97<br>LC 17/250-700/50 bDW SC PRE2 |