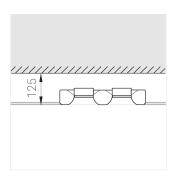

# **Specifications**

Measurements: 300x167x70 mm

Double

Body: Gypsum Illuminant: LED

Electrical safety class: Ш Degree of protection: IP20 Rated power: 15 w Luminaire luminous flux\*: 1210 lm 84.00 lm/w Light output\*: Colorful temperature\*: 4000 K Color rendering index\*: Ra >90 MAC 3 Color temperature stability\*: cos \*: 0.97 LC 17/250-700/50 bDW SC PRE2 PRA: