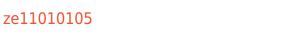

# Trimless recessed luminaire

# Senit

MAC 3

# Twins Q R25 16W 940 DW

220-240 V

IP20

EHE

Ra >90

# **Specifications**

Measurements: 300x167x70 mm

Double

Body: Gypsum Illuminant: LED

Electrical safety class: Ш Degree of protection: IP20 Rated power: 15 w Luminaire luminous flux\*: 1210 lm 84.00 lm/w Light output\*: Colorful temperature\*: 4000 K Color rendering index\*: Ra >90 MAC 3 Color temperature stability\*: cos \*: 0.97 LC 17/250-700/50 bDW SC PRE2 PRA: