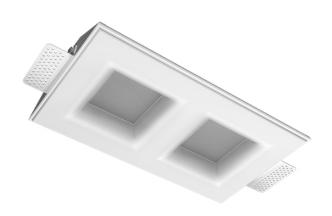

# **Specifications**

Measurements: 300x167x70 mm

Double

Body: Gypsum Illuminant: LED

Electrical safety class: Ш Degree of protection: IP20 Rated power: 15 w Luminaire luminous flux\*: 1210 lm 84.00 lm/w Light output\*: Colorful temperature\*: 4000 K Color rendering index\*: Ra >90 MAC 3 Color temperature stability\*: cos \*: 0.97 LC 17/250-700/50 bDW SC PRE2 PRA: