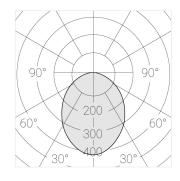

# Twins Q R25 16W 940 DW

220-240 V

IP20

EHE

Ra >90

# **Specifications**

Measurements: 300x167x70 mm

Double

Body: Gypsum Illuminant: LED

Electrical safety class: Ш Degree of protection: IP20 Rated power: 15 w Luminaire luminous flux\*: 1210 lm 84.00 lm/w Light output\*: Colorful temperature\*: 4000 K Color rendering index\*: Ra >90 MAC 3 Color temperature stability\*: cos \*: 0.97 LC 17/250-700/50 bDW SC PRE2 PRA: