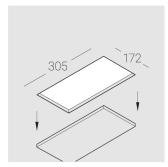

# **Specifications**

Measurements: 300x167x70 mm

Double

Body: Gypsum Illuminant: LED

Electrical safety class: Ш Degree of protection: IP20 Rated power: 15 w Luminaire luminous flux\*: 1210 lm 84.00 lm/w Light output\*: Colorful temperature\*: 4000 K Color rendering index\*: Ra >90 MAC 3 Color temperature stability\*: cos \*: 0.97 LC 17/250-700/50 bDW SC PRE2 PRA: