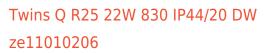

## Trimless recessed luminaire

Senit

## Complectation

| Body               | 1 |
|--------------------|---|
| LED module         | 2 |
| Conrol gear        | 1 |
| Fastener           | 2 |
| Screw x6           | 4 |
| Screw self-tapping | 2 |
| Washer D5          | 4 |
| Suction Cup        | 1 |
|                    |   |