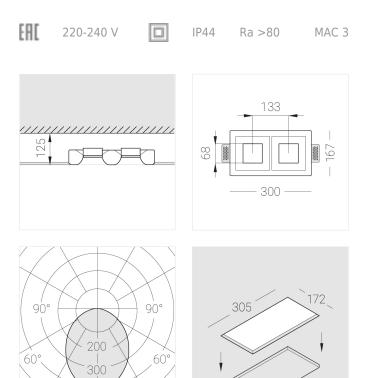

## Specifications

30°

30

| 300x167x70 mm                                                                   |
|---------------------------------------------------------------------------------|
| Gypsum<br>LED                                                                   |
| II<br>IP44<br>21.1 w<br>1779 Im<br>86 Im/w<br>3000 K<br>Ra >80<br>MAC 3<br>0.95 |
| LC 25/350-1050/50 bDW SC PRE2                                                   |
|                                                                                 |