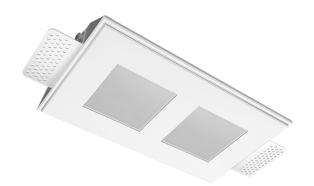

## Trimless recessed luminaire

MAC 3

### Complectation

| Body               | 1 |
|--------------------|---|
| LED module         | 2 |
| Conrol gear        | 2 |
| Fastener           | 2 |
| Screw x6           | 4 |
| Screw self-tapping | 2 |
| Washer D5          | 4 |
| Suction Cup        | 1 |

### **Specifications**

| 232x137x50 mm        |
|----------------------|
| Communication        |
| Gypsum               |
| LED                  |
|                      |
| II                   |
| IP20                 |
| 22.4 w               |
| 1936 lm              |
| 87 lm/w              |
| 3000 K               |
| Ra >80               |
| MAC 3                |
| 0.5                  |
| Mean Well APC-12-350 |
|                      |