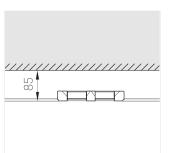

### **Specifications**

| 232x137x50 mm        |
|----------------------|
| Communication        |
| Gypsum               |
| LED                  |
|                      |
| II                   |
| IP20                 |
| 22.4 w               |
| 1936 lm              |
| 87 lm/w              |
| 3000 K               |
| Ra >80               |
| MAC 3                |
| 0.5                  |
| Mean Well APC-12-350 |
|                      |