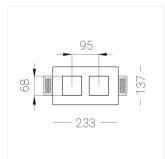

### **Specifications**

| 232x137x50 mm        |
|----------------------|
| Communication        |
| Gypsum               |
| LED                  |
|                      |
| II                   |
| IP20                 |
| 22.4 w               |
| 1936 lm              |
| 87 lm/w              |
| 3000 K               |
| Ra >80               |
| MAC 3                |
| 0.5                  |
| Mean Well APC-12-350 |
|                      |