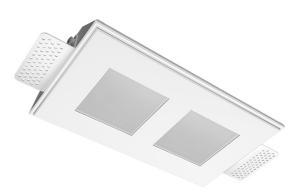

# Trimless recessed luminaire

## Twins Q S05 22W 930 ze11010214

×

### **Specifications**

| Measurements:                                                                                                                                                                                                            | 232x137x50 mm                                                                                          |
|--------------------------------------------------------------------------------------------------------------------------------------------------------------------------------------------------------------------------|--------------------------------------------------------------------------------------------------------|
| Double<br>Body:<br>Illuminant:                                                                                                                                                                                           | Gypsum<br>LED                                                                                          |
| Electrical safety class:<br>Degree of protection:<br>Rated power:<br>Luminaire luminous flux*:<br>Light output*:<br>Colorful temperature*:<br>Color rendering index*:<br>Color temperature stability*:<br>cos *:<br>PRA: | II<br>IP20<br>22.4 w<br>1669 lm<br>75 lm/w<br>3000 K<br>Ra >90<br>MAC 3<br>0.5<br>Mean Well APC-12-350 |