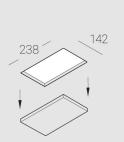

### **Specifications**

| Measurements:                                                                                                                                                                                                            | 232x137x50 mm                                                                                          |
|--------------------------------------------------------------------------------------------------------------------------------------------------------------------------------------------------------------------------|--------------------------------------------------------------------------------------------------------|
| Double<br>Body:<br>Illuminant:                                                                                                                                                                                           | Gypsum<br>LED                                                                                          |
| Electrical safety class:<br>Degree of protection:<br>Rated power:<br>Luminaire luminous flux*:<br>Light output*:<br>Colorful temperature*:<br>Color rendering index*:<br>Color temperature stability*:<br>cos *:<br>PRA: | II<br>IP20<br>22.4 w<br>1669 lm<br>75 lm/w<br>3000 K<br>Ra >90<br>MAC 3<br>0.5<br>Mean Well APC-12-350 |