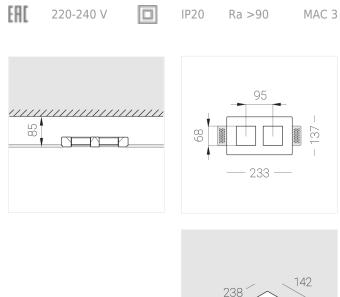

### **Specifications**

| Measurements:                                                                                                                                                                                                            | 232x137x50 mm                                                                                          |
|--------------------------------------------------------------------------------------------------------------------------------------------------------------------------------------------------------------------------|--------------------------------------------------------------------------------------------------------|
| Double<br>Body:<br>Illuminant:                                                                                                                                                                                           | Gypsum<br>LED                                                                                          |
| Electrical safety class:<br>Degree of protection:<br>Rated power:<br>Luminaire luminous flux*:<br>Light output*:<br>Colorful temperature*:<br>Color rendering index*:<br>Color temperature stability*:<br>cos *:<br>PRA: | II<br>IP20<br>22.4 w<br>1669 lm<br>75 lm/w<br>3000 K<br>Ra >90<br>MAC 3<br>0.5<br>Mean Well APC-12-350 |