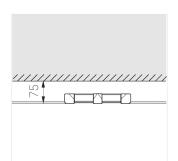

## Trimless recessed luminaire



MAC 3

# Twins Q S05 16W 940







220-240 V

IP20



Ra >90

×

EHE



Mean Well APC-8-250

### Complectation

| Body               | 1 |
|--------------------|---|
| LED module         | 2 |
| Conrol gear        | 2 |
| Fastener           | 2 |
| Screw x6           | 4 |
| Screw self-tapping | 2 |
| Washer D5          | 4 |
| Suction Cup        | 1 |

#### Dimming by TRIAC accessible on request

The manufacturer reserves the right to change the configuration of the LED luminaire.

### **Specifications**

| 232x137x50 mm |
|---------------|
|               |
| Gypsum        |
| LED           |
|               |
| II            |
| IP20          |
| 15.6 w        |
| 1317 lm       |
| 86.00 lm/w    |
| 4000 K        |
| Ra >90        |
| MAC 3         |
|               |

All parameters marked with \* are calculated value