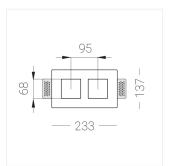

### **Specifications**

| 232x137x50 mm |
|---------------|
|               |
| Gypsum        |
| LED           |
|               |
| II            |
| IP20          |
| 15.6 w        |
| 1317 lm       |
| 86.00 lm/w    |
| 4000 K        |
| Ra >90        |
| MAC 3         |
|               |