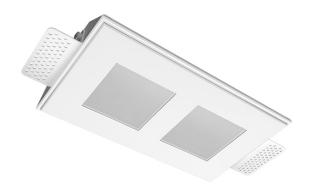

## Trimless recessed luminaire



MAC 3

# Twins Q S05 16W 940







220-240 V

IP20



Ra >90

×

EHE



Mean Well APC-8-250

### Complectation

| Body               | 1 |
|--------------------|---|
| LED module         | 2 |
| Conrol gear        | 2 |
| Fastener           | 2 |
| Screw x6           | 4 |
| Screw self-tapping | 2 |
| Washer D5          | 4 |
| Suction Cup        | 1 |

#### Dimming by TRIAC accessible on request

The manufacturer reserves the right to change the configuration of the LED luminaire.

### **Specifications**

| 232x137x50 mm |
|---------------|
|               |
| Gypsum        |
| LED           |
|               |
| II            |
| IP20          |
| 15.6 w        |
| 1317 lm       |
| 86.00 lm/w    |
| 4000 K        |
| Ra >90        |
| MAC 3         |
|               |

All parameters marked with \* are calculated val