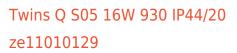

## Trimless recessed luminaire

×

Senit

## Specifications

| Measurements:                  | 232x137x50 mm       |
|--------------------------------|---------------------|
| Double<br>Body:<br>Illuminant: | Gypsum<br>LED       |
| Electrical safety class:       | II                  |
| Degree of protection:          | IP44                |
| Rated power:                   | 15.6 w              |
| Luminaire luminous flux*:      | 1219 Im             |
| Light output*:                 | 79.00 Im/w          |
| Colorful temperature*:         | 3000 K              |
| Color rendering index*:        | Ra >90              |
| Color temperature stability*:  | MAC 3               |
| cos *:                         | 0.4                 |
| PRA:                           | Mean Well APC-8-250 |