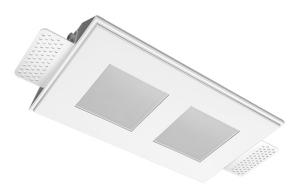

## Specifications

| Measurements:                  | 232x137x50 mm       |
|--------------------------------|---------------------|
| Double<br>Body:<br>Illuminant: | Gypsum<br>LED       |
| Electrical safety class:       | II                  |
| Degree of protection:          | IP44                |
| Rated power:                   | 15.6 w              |
| Luminaire luminous flux*:      | 1219 Im             |
| Light output*:                 | 79.00 Im/w          |
| Colorful temperature*:         | 3000 K              |
| Color rendering index*:        | Ra >90              |
| Color temperature stability*:  | MAC 3               |
| cos *:                         | 0.4                 |
| PRA:                           | Mean Well APC-8-250 |