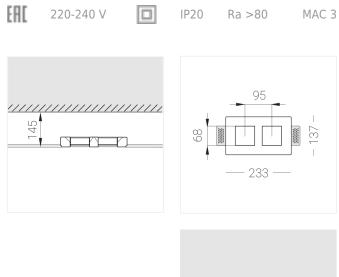

### **Specifications**

| Measurements:                                                                                                                                                                                                            | 232x137x50 mm                                                                                                     |
|--------------------------------------------------------------------------------------------------------------------------------------------------------------------------------------------------------------------------|-------------------------------------------------------------------------------------------------------------------|
| Double<br>Body:<br>Illuminant:                                                                                                                                                                                           | Gypsum<br>LED                                                                                                     |
| Electrical safety class:<br>Degree of protection:<br>Rated power:<br>Luminaire luminous flux*:<br>Light output*:<br>Colorful temperature*:<br>Color rendering index*:<br>Color temperature stability*:<br>cos *:<br>PRA: | II<br>IP20<br>15 w<br>1414 Im<br>97 Im/w<br>3000 K<br>Ra >80<br>MAC 3<br>0.97<br>LCA 17W 250-700mA one4all SC PRE |