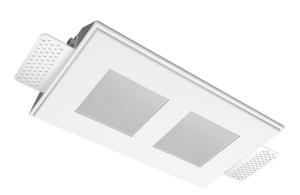

# Trimless recessed luminaire

## Twins Q S05 16W 830 DA ze11010136

×

### **Specifications**

| Measurements:                                                                                                                                                                                                            | 232x137x50 mm                                                                                                     |
|--------------------------------------------------------------------------------------------------------------------------------------------------------------------------------------------------------------------------|-------------------------------------------------------------------------------------------------------------------|
| Double<br>Body:<br>Illuminant:                                                                                                                                                                                           | Gypsum<br>LED                                                                                                     |
| Electrical safety class:<br>Degree of protection:<br>Rated power:<br>Luminaire luminous flux*:<br>Light output*:<br>Colorful temperature*:<br>Color rendering index*:<br>Color temperature stability*:<br>cos *:<br>PRA: | II<br>IP20<br>15 w<br>1414 Im<br>97 Im/w<br>3000 K<br>Ra >80<br>MAC 3<br>0.97<br>LCA 17W 250-700mA one4all SC PRE |