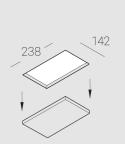

### **Specifications**

| Measurements:                                                                                                                                                                                                            | 232x137x50 mm                                                                                                     |
|--------------------------------------------------------------------------------------------------------------------------------------------------------------------------------------------------------------------------|-------------------------------------------------------------------------------------------------------------------|
| Double<br>Body:<br>Illuminant:                                                                                                                                                                                           | Gypsum<br>LED                                                                                                     |
| Electrical safety class:<br>Degree of protection:<br>Rated power:<br>Luminaire luminous flux*:<br>Light output*:<br>Colorful temperature*:<br>Color rendering index*:<br>Color temperature stability*:<br>cos *:<br>PRA: | II<br>IP20<br>15 w<br>1414 Im<br>97 Im/w<br>3000 K<br>Ra >80<br>MAC 3<br>0.97<br>LCA 17W 250-700mA one4all SC PRE |