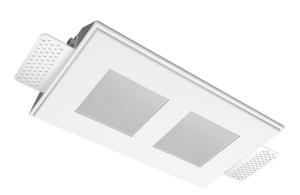

# Trimless recessed luminaire

## Twins Q S05 22W 830 DA ze11010226

×

### **Specifications**

| Measurements:                                                                                                                                                                                                            | 232x137x50 mm                                                                                                           |
|--------------------------------------------------------------------------------------------------------------------------------------------------------------------------------------------------------------------------|-------------------------------------------------------------------------------------------------------------------------|
| Double<br>Body:<br>Illuminant:                                                                                                                                                                                           | Gypsum<br>LED                                                                                                           |
| Electrical safety class:<br>Degree of protection:<br>Rated power:<br>Luminaire luminous flux*:<br>Light output*:<br>Colorful temperature*:<br>Color rendering index*:<br>Color temperature stability*:<br>cos *:<br>PRA: | II<br>IP20<br>21.1 w<br>1936 lm<br>93 lm/w<br>3000 K<br>Ra >80<br>MAC 3<br>0.95<br>LCA 25W 350-1050mA one4all SC<br>PRF |