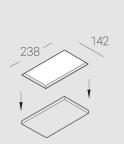

### **Specifications**

| Measurements:                                                                                                                                                                                                            | 232x137x50 mm                                                                                                           |
|--------------------------------------------------------------------------------------------------------------------------------------------------------------------------------------------------------------------------|-------------------------------------------------------------------------------------------------------------------------|
| Double<br>Body:<br>Illuminant:                                                                                                                                                                                           | Gypsum<br>LED                                                                                                           |
| Electrical safety class:<br>Degree of protection:<br>Rated power:<br>Luminaire luminous flux*:<br>Light output*:<br>Colorful temperature*:<br>Color rendering index*:<br>Color temperature stability*:<br>cos *:<br>PRA: | II<br>IP20<br>21.1 w<br>1936 lm<br>93 lm/w<br>3000 K<br>Ra >80<br>MAC 3<br>0.95<br>LCA 25W 350-1050mA one4all SC<br>PRF |