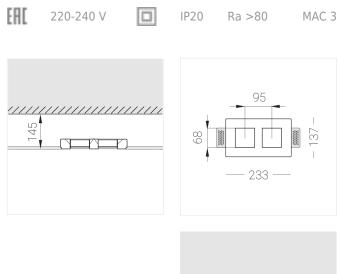

### **Specifications**

| Measurements:                                                                                                                                                                                                            | 232x137x50 mm                                                                                                           |
|--------------------------------------------------------------------------------------------------------------------------------------------------------------------------------------------------------------------------|-------------------------------------------------------------------------------------------------------------------------|
| Double<br>Body:<br>Illuminant:                                                                                                                                                                                           | Gypsum<br>LED                                                                                                           |
| Electrical safety class:<br>Degree of protection:<br>Rated power:<br>Luminaire luminous flux*:<br>Light output*:<br>Colorful temperature*:<br>Color rendering index*:<br>Color temperature stability*:<br>cos *:<br>PRA: | II<br>IP20<br>21.1 w<br>1936 lm<br>93 lm/w<br>3000 K<br>Ra >80<br>MAC 3<br>0.95<br>LCA 25W 350-1050mA one4all SC<br>PRF |