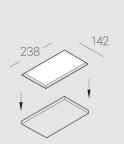

### **Specifications**

| Measurements:                                                                                                                                                                                                            | 232x137x50 mm                                                                                                               |
|--------------------------------------------------------------------------------------------------------------------------------------------------------------------------------------------------------------------------|-----------------------------------------------------------------------------------------------------------------------------|
| Double<br>Body:<br>Illuminant:                                                                                                                                                                                           | Gypsum<br>LED                                                                                                               |
| Electrical safety class:<br>Degree of protection:<br>Rated power:<br>Luminaire luminous flux*:<br>Light output*:<br>Colorful temperature*:<br>Color rendering index*:<br>Color temperature stability*:<br>cos *:<br>PRA: | II<br>IP20<br>21.1 w<br>2086 Im<br>100.00 Im/w<br>4000 K<br>Ra >80<br>MAC 3<br>0.95<br>LCA 25W 350-1050mA one4all SC<br>PRE |