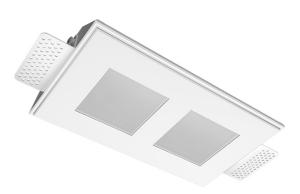

# Trimless recessed luminaire

## Twins Q S05 22W 840 DA ze11010227

×

### **Specifications**

| Measurements:                                                                                                                                                                                                            | 232x137x50 mm                                                                                                               |
|--------------------------------------------------------------------------------------------------------------------------------------------------------------------------------------------------------------------------|-----------------------------------------------------------------------------------------------------------------------------|
| Double<br>Body:<br>Illuminant:                                                                                                                                                                                           | Gypsum<br>LED                                                                                                               |
| Electrical safety class:<br>Degree of protection:<br>Rated power:<br>Luminaire luminous flux*:<br>Light output*:<br>Colorful temperature*:<br>Color rendering index*:<br>Color temperature stability*:<br>cos *:<br>PRA: | II<br>IP20<br>21.1 w<br>2086 Im<br>100.00 Im/w<br>4000 K<br>Ra >80<br>MAC 3<br>0.95<br>LCA 25W 350-1050mA one4all SC<br>PRE |