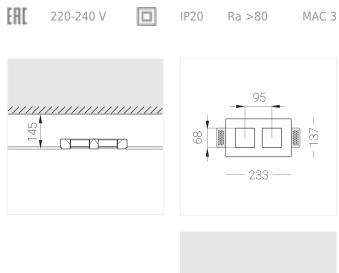

### **Specifications**

| Measurements:                                                                                                                                                                                                            | 232x137x50 mm                                                                                                               |
|--------------------------------------------------------------------------------------------------------------------------------------------------------------------------------------------------------------------------|-----------------------------------------------------------------------------------------------------------------------------|
| Double<br>Body:<br>Illuminant:                                                                                                                                                                                           | Gypsum<br>LED                                                                                                               |
| Electrical safety class:<br>Degree of protection:<br>Rated power:<br>Luminaire luminous flux*:<br>Light output*:<br>Colorful temperature*:<br>Color rendering index*:<br>Color temperature stability*:<br>cos *:<br>PRA: | II<br>IP20<br>21.1 w<br>2086 Im<br>100.00 Im/w<br>4000 K<br>Ra >80<br>MAC 3<br>0.95<br>LCA 25W 350-1050mA one4all SC<br>PRE |