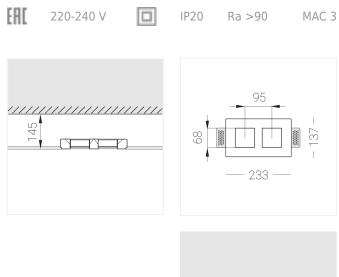

### **Specifications**

| Measurements:                                                                                                                                                                                                            | 232x137x50 mm                                                                                                        |
|--------------------------------------------------------------------------------------------------------------------------------------------------------------------------------------------------------------------------|----------------------------------------------------------------------------------------------------------------------|
| Double<br>Body:<br>Illuminant:                                                                                                                                                                                           | Gypsum<br>LED                                                                                                        |
| Electrical safety class:<br>Degree of protection:<br>Rated power:<br>Luminaire luminous flux*:<br>Light output*:<br>Colorful temperature*:<br>Color rendering index*:<br>Color temperature stability*:<br>cos *:<br>PRA: | II<br>IP20<br>15 w<br>1122 Im<br>77.00 Im/w<br>2700 K<br>Ra >90<br>MAC 3<br>0.97<br>LCA 17W 250-700mA one4all SC PRE |