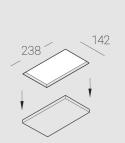

### **Specifications**

| Measurements:                                                                                                                                                                                                            | 232x137x50 mm                                                                                                        |
|--------------------------------------------------------------------------------------------------------------------------------------------------------------------------------------------------------------------------|----------------------------------------------------------------------------------------------------------------------|
| Double<br>Body:<br>Illuminant:                                                                                                                                                                                           | Gypsum<br>LED                                                                                                        |
| Electrical safety class:<br>Degree of protection:<br>Rated power:<br>Luminaire luminous flux*:<br>Light output*:<br>Colorful temperature*:<br>Color rendering index*:<br>Color temperature stability*:<br>cos *:<br>PRA: | II<br>IP20<br>15 w<br>1122 Im<br>77.00 Im/w<br>2700 K<br>Ra >90<br>MAC 3<br>0.97<br>LCA 17W 250-700mA one4all SC PRE |