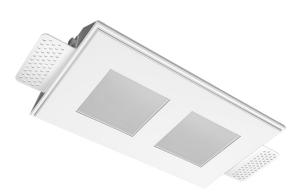

# Trimless recessed luminaire



## Twins Q S05 16W 927 DA ze11010138





×



#### Complectation

| Body               | 1 |
|--------------------|---|
| LED module         | 2 |
| Conrol gear        | 1 |
| Fastener           | 2 |
| Screw x6           | 4 |
| Screw self-tapping | 2 |
| Washer D5          | 4 |
| Suction Cup        | 1 |
|                    |   |

#### Dimming by TRIAC accessible on request

The manufacturer reserves the right to change the configuration of the LED luminaire.

### **Specifications**

| Measurements:                                                                                                                                                                                                            | 232x137x50 mm                                                                                                        |
|---