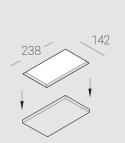

### **Specifications**

| Measurements:                                                                                                                                                                                                            | 232x137x50 mm                                                                                                        |
|--------------------------------------------------------------------------------------------------------------------------------------------------------------------------------------------------------------------------|----------------------------------------------------------------------------------------------------------------------|
| Double<br>Body:<br>Illuminant:                                                                                                                                                                                           | Gypsum<br>LED                                                                                                        |
| Electrical safety class:<br>Degree of protection:<br>Rated power:<br>Luminaire luminous flux*:<br>Light output*:<br>Colorful temperature*:<br>Color rendering index*:<br>Color temperature stability*:<br>cos *:<br>PRA: | II<br>IP20<br>15 w<br>1317 Im<br>90.00 Im/w<br>4000 K<br>Ra >90<br>MAC 3<br>0.97<br>LCA 17W 250-700mA one4all SC PRE |