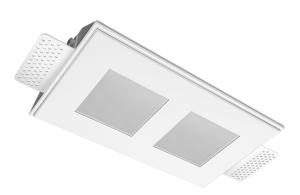

# Trimless recessed luminaire

## Twins Q S05 16W 940 DA ze11010140

×

### **Specifications**

| Measurements:                                                                                                                                                                                                            | 232x137x50 mm                                                                                                        |
|--------------------------------------------------------------------------------------------------------------------------------------------------------------------------------------------------------------------------|----------------------------------------------------------------------------------------------------------------------|
| Double<br>Body:<br>Illuminant:                                                                                                                                                                                           | Gypsum<br>LED                                                                                                        |
| Electrical safety class:<br>Degree of protection:<br>Rated power:<br>Luminaire luminous flux*:<br>Light output*:<br>Colorful temperature*:<br>Color rendering index*:<br>Color temperature stability*:<br>cos *:<br>PRA: | II<br>IP20<br>15 w<br>1317 Im<br>90.00 Im/w<br>4000 K<br>Ra >90<br>MAC 3<br>0.97<br>LCA 17W 250-700mA one4all SC PRE |