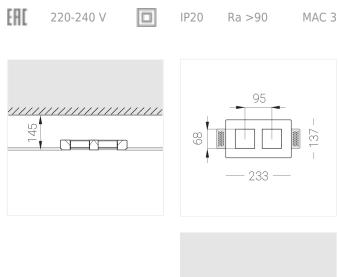

### **Specifications**

| Measurements:                                                                                                                                                                                                            | 232x137x50 mm                                                                                                        |
|--------------------------------------------------------------------------------------------------------------------------------------------------------------------------------------------------------------------------|----------------------------------------------------------------------------------------------------------------------|
| Double<br>Body:<br>Illuminant:                                                                                                                                                                                           | Gypsum<br>LED                                                                                                        |
| Electrical safety class:<br>Degree of protection:<br>Rated power:<br>Luminaire luminous flux*:<br>Light output*:<br>Colorful temperature*:<br>Color rendering index*:<br>Color temperature stability*:<br>cos *:<br>PRA: | II<br>IP20<br>15 w<br>1317 Im<br>90.00 Im/w<br>4000 K<br>Ra >90<br>MAC 3<br>0.97<br>LCA 17W 250-700mA one4all SC PRE |