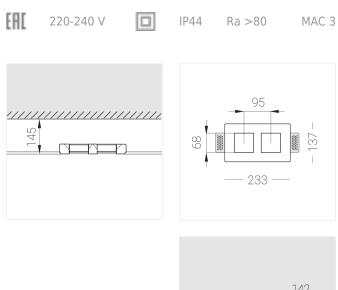

### **Specifications**

| Measurements:                                                                                                                                                                                                            | 232x137x50 mm                                                                                                        |
|--------------------------------------------------------------------------------------------------------------------------------------------------------------------------------------------------------------------------|----------------------------------------------------------------------------------------------------------------------|
| Double<br>Body:<br>Illuminant:                                                                                                                                                                                           | Gypsum<br>LED                                                                                                        |
| Electrical safety class:<br>Degree of protection:<br>Rated power:<br>Luminaire luminous flux*:<br>Light output*:<br>Colorful temperature*:<br>Color rendering index*:<br>Color temperature stability*:<br>cos *:<br>PRA: | II<br>IP44<br>15 w<br>1414 lm<br>97.00 lm/w<br>3000 K<br>Ra >80<br>MAC 3<br>0.97<br>LCA 17W 250-700mA one4all SC PRE |