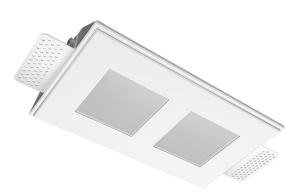

# Trimless recessed luminaire

## Twins Q S05 16W 830 IP44/20 DA ze11010141

×

Senit

### **Specifications**

| Measurements:                                                                                                                                                                                                            | 232x137x50 mm                                                                                                        |
|--------------------------------------------------------------------------------------------------------------------------------------------------------------------------------------------------------------------------|----------------------------------------------------------------------------------------------------------------------|
| Double<br>Body:<br>Illuminant:                                                                                                                                                                                           | Gypsum<br>LED                                                                                                        |
| Electrical safety class:<br>Degree of protection:<br>Rated power:<br>Luminaire luminous flux*:<br>Light output*:<br>Colorful temperature*:<br>Color rendering index*:<br>Color temperature stability*:<br>cos *:<br>PRA: | II<br>IP44<br>15 w<br>1414 lm<br>97.00 lm/w<br>3000 K<br>Ra >80<br>MAC 3<br>0.97<br>LCA 17W 250-700mA one4all SC PRE |