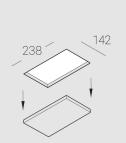

### **Specifications**

| Measurements:                                                                                                                                                                                                            | 232x137x50 mm                                                                                                        |
|--------------------------------------------------------------------------------------------------------------------------------------------------------------------------------------------------------------------------|----------------------------------------------------------------------------------------------------------------------|
| Double<br>Body:<br>Illuminant:                                                                                                                                                                                           | Gypsum<br>LED                                                                                                        |
| Electrical safety class:<br>Degree of protection:<br>Rated power:<br>Luminaire luminous flux*:<br>Light output*:<br>Colorful temperature*:<br>Color rendering index*:<br>Color temperature stability*:<br>cos *:<br>PRA: | II<br>IP44<br>15 w<br>1414 lm<br>97.00 lm/w<br>3000 K<br>Ra >80<br>MAC 3<br>0.97<br>LCA 17W 250-700mA one4all SC PRE |