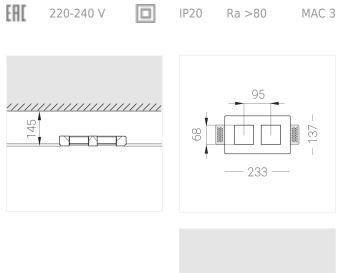

### **Specifications**

| Measurements:                                                                                                                                                                                                            | 232x137x50 mm                                                                                                 |
|--------------------------------------------------------------------------------------------------------------------------------------------------------------------------------------------------------------------------|---------------------------------------------------------------------------------------------------------------|
| Double<br>Body:<br>Illuminant:                                                                                                                                                                                           | Gypsum<br>LED                                                                                                 |
| Electrical safety class:<br>Degree of protection:<br>Rated power:<br>Luminaire luminous flux*:<br>Light output*:<br>Colorful temperature*:<br>Color rendering index*:<br>Color temperature stability*:<br>cos *:<br>PRA: | II<br>IP20<br>15 w<br>1414 lm<br>97 lm/w<br>3000 K<br>Ra >80<br>MAC 3<br>0.97<br>LC 17/250-700/50 bDW SC PRE2 |