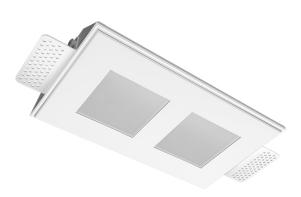

# Trimless recessed luminaire

## Twins Q S05 16W 830 DW ze11010131

×

### **Specifications**

| Measurements:                                                                                                                                                                                                            | 232x137x50 mm                                                                                                 |
|--------------------------------------------------------------------------------------------------------------------------------------------------------------------------------------------------------------------------|---------------------------------------------------------------------------------------------------------------|
| Double<br>Body:<br>Illuminant:                                                                                                                                                                                           | Gypsum<br>LED                                                                                                 |
| Electrical safety class:<br>Degree of protection:<br>Rated power:<br>Luminaire luminous flux*:<br>Light output*:<br>Colorful temperature*:<br>Color rendering index*:<br>Color temperature stability*:<br>cos *:<br>PRA: | II<br>IP20<br>15 w<br>1414 lm<br>97 lm/w<br>3000 K<br>Ra >80<br>MAC 3<br>0.97<br>LC 17/250-700/50 bDW SC PRE2 |