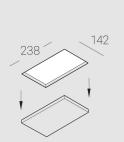

### **Specifications**

| Measurements:                                                                                                                                                                                                            | 232x137x50 mm                                                                                                 |
|--------------------------------------------------------------------------------------------------------------------------------------------------------------------------------------------------------------------------|---------------------------------------------------------------------------------------------------------------|
| Double<br>Body:<br>Illuminant:                                                                                                                                                                                           | Gypsum<br>LED                                                                                                 |
| Electrical safety class:<br>Degree of protection:<br>Rated power:<br>Luminaire luminous flux*:<br>Light output*:<br>Colorful temperature*:<br>Color rendering index*:<br>Color temperature stability*:<br>cos *:<br>PRA: | II<br>IP20<br>15 w<br>1414 lm<br>97 lm/w<br>3000 K<br>Ra >80<br>MAC 3<br>0.97<br>LC 17/250-700/50 bDW SC PRE2 |