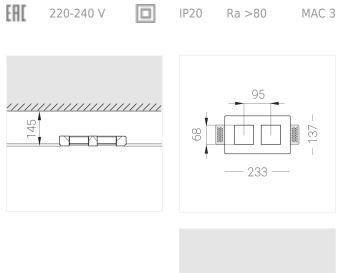

### **Specifications**

| Measurements:                                                                                                                                                                                                            | 232x137x50 mm                                                                                                    |
|--------------------------------------------------------------------------------------------------------------------------------------------------------------------------------------------------------------------------|------------------------------------------------------------------------------------------------------------------|
| Double<br>Body:<br>Illuminant:                                                                                                                                                                                           | Gypsum<br>LED                                                                                                    |
| Electrical safety class:<br>Degree of protection:<br>Rated power:<br>Luminaire luminous flux*:<br>Light output*:<br>Colorful temperature*:<br>Color rendering index*:<br>Color temperature stability*:<br>cos *:<br>PRA: | II<br>IP20<br>21.1 w<br>1936 Im<br>93 Im/w<br>3000 K<br>Ra >80<br>MAC 3<br>0.95<br>LC 25/350-1050/50 bDW SC PRE2 |