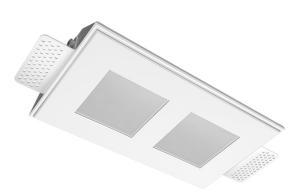

# Trimless recessed luminaire

## Twins Q S05 22W 830 DW ze11010221

×

### **Specifications**

| Measurements:                                                                                                                                                                                                            | 232x137x50 mm                                                                                                    |
|--------------------------------------------------------------------------------------------------------------------------------------------------------------------------------------------------------------------------|------------------------------------------------------------------------------------------------------------------|
| Double<br>Body:<br>Illuminant:                                                                                                                                                                                           | Gypsum<br>LED                                                                                                    |
| Electrical safety class:<br>Degree of protection:<br>Rated power:<br>Luminaire luminous flux*:<br>Light output*:<br>Colorful temperature*:<br>Color rendering index*:<br>Color temperature stability*:<br>cos *:<br>PRA: | II<br>IP20<br>21.1 w<br>1936 Im<br>93 Im/w<br>3000 K<br>Ra >80<br>MAC 3<br>0.95<br>LC 25/350-1050/50 bDW SC PRE2 |