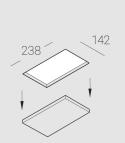

### **Specifications**

| Measurements:                                                                                                                                                                                                            | 232x137x50 mm                                                                                                     |
|--------------------------------------------------------------------------------------------------------------------------------------------------------------------------------------------------------------------------|-------------------------------------------------------------------------------------------------------------------|
| Double<br>Body:<br>Illuminant:                                                                                                                                                                                           | Gypsum<br>LED                                                                                                     |
| Electrical safety class:<br>Degree of protection:<br>Rated power:<br>Luminaire luminous flux*:<br>Light output*:<br>Colorful temperature*:<br>Color rendering index*:<br>Color temperature stability*:<br>cos *:<br>PRA: | II<br>IP20<br>15 w<br>1523 Im<br>105.00 Im/w<br>4000 K<br>Ra >80<br>MAC 3<br>0.97<br>LC 17/250-700/50 bDW SC PRE2 |