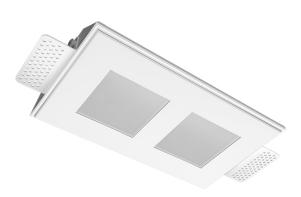

# Trimless recessed luminaire

## Twins Q S05 16W 840 DW ze11010132

×

### **Specifications**

| Measurements:                                                                                                                                                                                                            | 232x137x50 mm                                                                                                     |
|--------------------------------------------------------------------------------------------------------------------------------------------------------------------------------------------------------------------------|-------------------------------------------------------------------------------------------------------------------|
| Double<br>Body:<br>Illuminant:                                                                                                                                                                                           | Gypsum<br>LED                                                                                                     |
| Electrical safety class:<br>Degree of protection:<br>Rated power:<br>Luminaire luminous flux*:<br>Light output*:<br>Colorful temperature*:<br>Color rendering index*:<br>Color temperature stability*:<br>cos *:<br>PRA: | II<br>IP20<br>15 w<br>1523 Im<br>105.00 Im/w<br>4000 K<br>Ra >80<br>MAC 3<br>0.97<br>LC 17/250-700/50 bDW SC PRE2 |