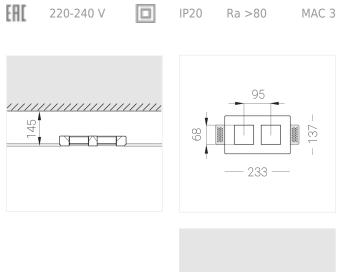

### **Specifications**

| Measurements:                                                                                                                                                                                                            | 232x137x50 mm                                                                                                     |
|--------------------------------------------------------------------------------------------------------------------------------------------------------------------------------------------------------------------------|-------------------------------------------------------------------------------------------------------------------|
| Double<br>Body:<br>Illuminant:                                                                                                                                                                                           | Gypsum<br>LED                                                                                                     |
| Electrical safety class:<br>Degree of protection:<br>Rated power:<br>Luminaire luminous flux*:<br>Light output*:<br>Colorful temperature*:<br>Color rendering index*:<br>Color temperature stability*:<br>cos *:<br>PRA: | II<br>IP20<br>15 w<br>1523 Im<br>105.00 Im/w<br>4000 K<br>Ra >80<br>MAC 3<br>0.97<br>LC 17/250-700/50 bDW SC PRE2 |