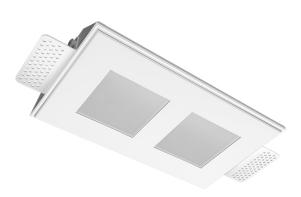

# Trimless recessed luminaire



## Twins Q S05 16W 927 DW ze11010133





×



#### Complectation

| Body               | 1 |
|--------------------|---|
| LED module         | 2 |
| Conrol gear        | 1 |
| Fastener           | 2 |
| Screw x6           | 4 |
| Screw self-tapping | 2 |
| Washer D5          | 4 |
| Suction Cup        | 1 |
|                    |   |

#### Dimming by TRIAC accessible on request

The manufacturer reserves the right to change the configuration of the LED luminaire.

### **Specifications**

| Measurements:                                                                                                                                                                                                            | 232x137x50 mm                                                                                                    |
|-------