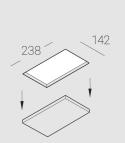

### **Specifications**

| Measurements:                                                                                                                                                                                                            | 232x137x50 mm                                                                                                    |
|--------------------------------------------------------------------------------------------------------------------------------------------------------------------------------------------------------------------------|------------------------------------------------------------------------------------------------------------------|
| Double<br>Body:<br>Illuminant:                                                                                                                                                                                           | Gypsum<br>LED                                                                                                    |
| Electrical safety class:<br>Degree of protection:<br>Rated power:<br>Luminaire luminous flux*:<br>Light output*:<br>Colorful temperature*:<br>Color rendering index*:<br>Color temperature stability*:<br>cos *:<br>PRA: | II<br>IP20<br>15 w<br>1122 lm<br>77.00 lm/w<br>2700 K<br>Ra >90<br>MAC 3<br>0.97<br>LC 17/250-700/50 bDW SC PRE2 |