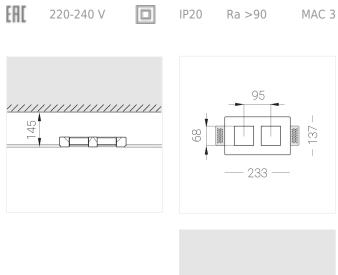

### **Specifications**

| Measurements:                                                                                                                                                                                                            | 232x137x50 mm                                                                                                    |
|--------------------------------------------------------------------------------------------------------------------------------------------------------------------------------------------------------------------------|------------------------------------------------------------------------------------------------------------------|
| Double<br>Body:<br>Illuminant:                                                                                                                                                                                           | Gypsum<br>LED                                                                                                    |
| Electrical safety class:<br>Degree of protection:<br>Rated power:<br>Luminaire luminous flux*:<br>Light output*:<br>Colorful temperature*:<br>Color rendering index*:<br>Color temperature stability*:<br>cos *:<br>PRA: | II<br>IP20<br>15 w<br>1122 lm<br>77.00 lm/w<br>2700 K<br>Ra >90<br>MAC 3<br>0.97<br>LC 17/250-700/50 bDW SC PRE2 |