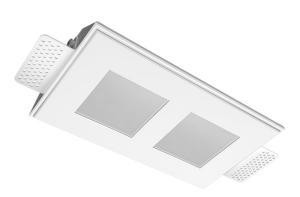

# Trimless recessed luminaire

## Twins Q S05 22W 930 DW ze11010224

×

### **Specifications**

| Measurements:                                                                                                                                                                                                            | 232x137x50 mm                                                                                                    |
|--------------------------------------------------------------------------------------------------------------------------------------------------------------------------------------------------------------------------|------------------------------------------------------------------------------------------------------------------|
| Double<br>Body:<br>Illuminant:                                                                                                                                                                                           | Gypsum<br>LED                                                                                                    |
| Electrical safety class:<br>Degree of protection:<br>Rated power:<br>Luminaire luminous flux*:<br>Light output*:<br>Colorful temperature*:<br>Color rendering index*:<br>Color temperature stability*:<br>cos *:<br>PRA: | II<br>IP20<br>21.1 w<br>1669 Im<br>80 Im/w<br>3000 K<br>Ra >90<br>MAC 3<br>0.95<br>LC 25/350-1050/50 bDW SC PRE2 |