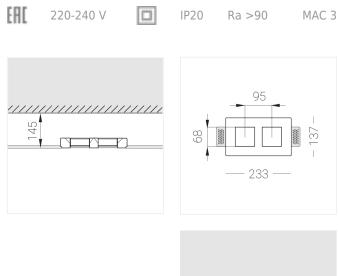

### **Specifications**

| Measurements:                                                                                                                                                                                                            | 232x137x50 mm                                                                                                    |
|--------------------------------------------------------------------------------------------------------------------------------------------------------------------------------------------------------------------------|------------------------------------------------------------------------------------------------------------------|
| Double<br>Body:<br>Illuminant:                                                                                                                                                                                           | Gypsum<br>LED                                                                                                    |
| Electrical safety class:<br>Degree of protection:<br>Rated power:<br>Luminaire luminous flux*:<br>Light output*:<br>Colorful temperature*:<br>Color rendering index*:<br>Color temperature stability*:<br>cos *:<br>PRA: | II<br>IP20<br>21.1 w<br>1669 Im<br>80 Im/w<br>3000 K<br>Ra >90<br>MAC 3<br>0.95<br>LC 25/350-1050/50 bDW SC PRE2 |