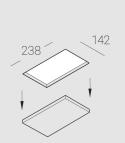

### **Specifications**

| Measurements:                                                                                                                                                                                                            | 232x137x50 mm                                                                                                    |
|--------------------------------------------------------------------------------------------------------------------------------------------------------------------------------------------------------------------------|------------------------------------------------------------------------------------------------------------------|
| Double<br>Body:<br>Illuminant:                                                                                                                                                                                           | Gypsum<br>LED                                                                                                    |
| Electrical safety class:<br>Degree of protection:<br>Rated power:<br>Luminaire luminous flux*:<br>Light output*:<br>Colorful temperature*:<br>Color rendering index*:<br>Color temperature stability*:<br>cos *:<br>PRA: | II<br>IP20<br>21.1 w<br>1669 Im<br>80 Im/w<br>3000 K<br>Ra >90<br>MAC 3<br>0.95<br>LC 25/350-1050/50 bDW SC PRE2 |