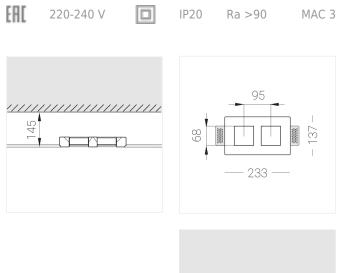

### **Specifications**

| Measurements:                                                                                                                                                                                                            | 232x137x50 mm                                                                                                    |
|--------------------------------------------------------------------------------------------------------------------------------------------------------------------------------------------------------------------------|------------------------------------------------------------------------------------------------------------------|
| Double<br>Body:<br>Illuminant:                                                                                                                                                                                           | Gypsum<br>LED                                                                                                    |
| Electrical safety class:<br>Degree of protection:<br>Rated power:<br>Luminaire luminous flux*:<br>Light output*:<br>Colorful temperature*:<br>Color rendering index*:<br>Color temperature stability*:<br>cos *:<br>PRA: | II<br>IP20<br>15 w<br>1317 Im<br>90.00 Im/w<br>4000 K<br>Ra >90<br>MAC 3<br>0.97<br>LC 17/250-700/50 bDW SC PRE2 |