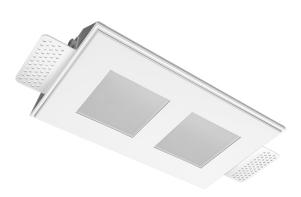

# Trimless recessed luminaire

## Twins Q S05 16W 940 DW ze11010135

×

### **Specifications**

| Measurements:                                                                                                                                                                                                            | 232x137x50 mm                                                                                                    |
|--------------------------------------------------------------------------------------------------------------------------------------------------------------------------------------------------------------------------|------------------------------------------------------------------------------------------------------------------|
| Double<br>Body:<br>Illuminant:                                                                                                                                                                                           | Gypsum<br>LED                                                                                                    |
| Electrical safety class:<br>Degree of protection:<br>Rated power:<br>Luminaire luminous flux*:<br>Light output*:<br>Colorful temperature*:<br>Color rendering index*:<br>Color temperature stability*:<br>cos *:<br>PRA: | II<br>IP20<br>15 w<br>1317 Im<br>90.00 Im/w<br>4000 K<br>Ra >90<br>MAC 3<br>0.97<br>LC 17/250-700/50 bDW SC PRE2 |