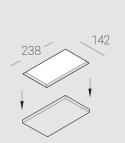

### **Specifications**

| Measurements:                                                                                                                                                                                                            | 232x137x50 mm                                                                                                    |
|--------------------------------------------------------------------------------------------------------------------------------------------------------------------------------------------------------------------------|------------------------------------------------------------------------------------------------------------------|
| Double<br>Body:<br>Illuminant:                                                                                                                                                                                           | Gypsum<br>LED                                                                                                    |
| Electrical safety class:<br>Degree of protection:<br>Rated power:<br>Luminaire luminous flux*:<br>Light output*:<br>Colorful temperature*:<br>Color rendering index*:<br>Color temperature stability*:<br>cos *:<br>PRA: | II<br>IP20<br>15 w<br>1317 Im<br>90.00 Im/w<br>4000 K<br>Ra >90<br>MAC 3<br>0.97<br>LC 17/250-700/50 bDW SC PRE2 |