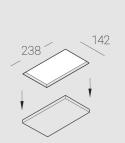

### Complectation

| Body               | 1 |
|--------------------|---|
| LED module         | 2 |
| Conrol gear        | 1 |
| Fastener           | 2 |
| Screw x6           | 4 |
| Screw self-tapping | 2 |
| Washer D5          | 4 |
| Suction Cup        | 1 |
|                    |   |

### **Specifications**

| Measurements:                                                                                                                                                                                                            | 232x137x50 mm                                                                                                       |
|--------------------------------------------------------------------------------------------------------------------------------------------------------------------------------------------------------------------------|---------------------------------------------------------------------------------------------------------------------|
| Double<br>Body:<br>Illuminant:                                                                                                                                                                                           | Gypsum<br>LED                                                                                                       |
| Electrical safety class:<br>Degree of protection:<br>Rated power:<br>Luminaire luminous flux*:<br>Light output*:<br>Colorful temperature*:<br>Color rendering index*:<br>Color temperature stability*:<br>cos *:<br>PRA: | II<br>IP20<br>21.1 w<br>1802 lm<br>86.00 lm/w<br>4000 K<br>Ra >90<br>MAC 3<br>0.95<br>LC 25/350-1050/50 bDW SC PRE2 |