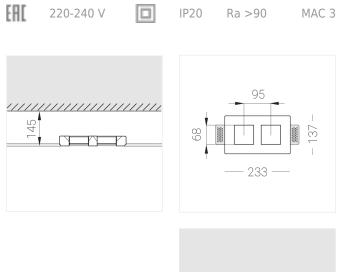

### **Specifications**

| Measurements:                                                                                                                                                                                                            | 232x137x50 mm                                                                                                       |
|--------------------------------------------------------------------------------------------------------------------------------------------------------------------------------------------------------------------------|---------------------------------------------------------------------------------------------------------------------|
| Double<br>Body:<br>Illuminant:                                                                                                                                                                                           | Gypsum<br>LED                                                                                                       |
| Electrical safety class:<br>Degree of protection:<br>Rated power:<br>Luminaire luminous flux*:<br>Light output*:<br>Colorful temperature*:<br>Color rendering index*:<br>Color temperature stability*:<br>cos *:<br>PRA: | II<br>IP20<br>21.1 w<br>1802 lm<br>86.00 lm/w<br>4000 K<br>Ra >90<br>MAC 3<br>0.95<br>LC 25/350-1050/50 bDW SC PRE2 |