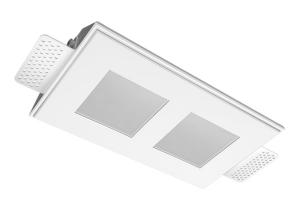

# Trimless recessed luminaire

## Twins Q S05 22W 940 DW ze11010225

×

### **Specifications**

| Measurements:                                                                                                                                                                                                            | 232x137x50 mm                                                                                                       |
|--------------------------------------------------------------------------------------------------------------------------------------------------------------------------------------------------------------------------|---------------------------------------------------------------------------------------------------------------------|
| Double<br>Body:<br>Illuminant:                                                                                                                                                                                           | Gypsum<br>LED                                                                                                       |
| Electrical safety class:<br>Degree of protection:<br>Rated power:<br>Luminaire luminous flux*:<br>Light output*:<br>Colorful temperature*:<br>Color rendering index*:<br>Color temperature stability*:<br>cos *:<br>PRA: | II<br>IP20<br>21.1 w<br>1802 lm<br>86.00 lm/w<br>4000 K<br>Ra >90<br>MAC 3<br>0.95<br>LC 25/350-1050/50 bDW SC PRE2 |