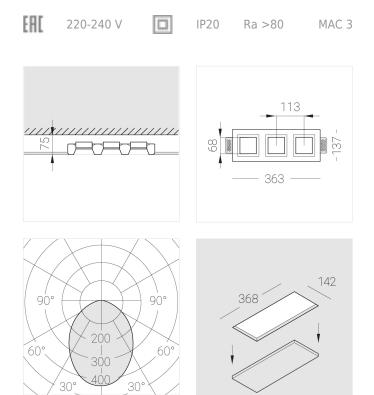

#### **Specifications**

| 363x137x70 mm                                                                  |
|--------------------------------------------------------------------------------|
| Gypsum<br>LED                                                                  |
| II<br>IP20<br>23.4 w<br>2064 Im<br>90 Im/w<br>4000 K<br>Ra >80<br>MAC 3<br>0.4 |
| Mean Well APC-8-250                                                            |
|                                                                                |