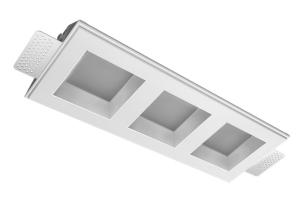

## Triple Q A25 24W 840 ze11010242

#### **Specifications**

| 363x137x70 mm                                                                  |
|--------------------------------------------------------------------------------|
| Gypsum<br>LED                                                                  |
| II<br>IP20<br>23.4 w<br>2064 Im<br>90 Im/w<br>4000 K<br>Ra >80<br>MAC 3<br>0.4 |
| Mean Well APC-8-250                                                            |
|                                                                                |