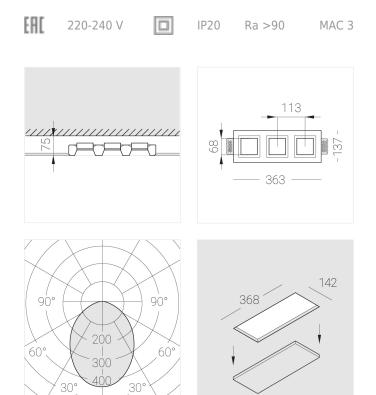

#### **Specifications**

| Measurements:                                                                                                                                                                                                    | 363x137x70 mm                                                                  |
|------------------------------------------------------------------------------------------------------------------------------------------------------------------------------------------------------------------|--------------------------------------------------------------------------------|
| Triple<br>Body:<br>Illuminant:                                                                                                                                                                                   | Gypsum<br>LED                                                                  |
| Electrical safety class:<br>Degree of protection:<br>Rated power:<br>Luminaire luminous flux*:<br>Light output*:<br>Colorful temperature*:<br>Color rendering index*:<br>Color temperature stability*:<br>cos *: | II<br>IP20<br>23.4 w<br>1521 Im<br>67 Im/w<br>2700 K<br>Ra >90<br>MAC 3<br>0.4 |
| PRA:                                                                                                                                                                                                             | Mean Well APC-8-250                                                            |