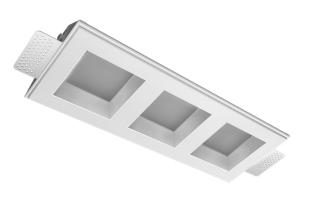

# Trimless recessed luminaire



## Triple Q A25 24W 927 ze11010243





### Complectation

| Body               | 1 |
|--------------------|---|
| LED module         | 3 |
| Conrol gear        | 3 |
| Fastener           | 2 |
| Screw x6           | 4 |
| Screw self-tapping | 2 |
| Washer D5          | 4 |
| Suction Cup        | 1 |
|                    |   |

#### Dimming by TRIAC accessible on request

The manufacturer reserves the right to change the configuration of the LED luminaire.

#### **Specifications**

| Measurements:                                                                                                                                                                                                    | 363x137x70 mm                                                                  |
|------------------------------------------------------