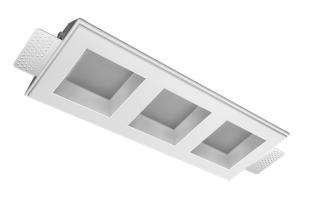

#### **Specifications**

| Measurements:                                                                                                                                                                                                    | 363x137x70 mm                                                                  |
|------------------------------------------------------------------------------------------------------------------------------------------------------------------------------------------------------------------|--------------------------------------------------------------------------------|
| Triple<br>Body:<br>Illuminant:                                                                                                                                                                                   | Gypsum<br>LED                                                                  |
| Electrical safety class:<br>Degree of protection:<br>Rated power:<br>Luminaire luminous flux*:<br>Light output*:<br>Colorful temperature*:<br>Color rendering index*:<br>Color temperature stability*:<br>cos *: | II<br>IP20<br>33.6 w<br>2080 lm<br>63 lm/w<br>2700 K<br>Ra >90<br>MAC 3<br>0.5 |
| PRA:                                                                                                                                                                                                             | Mean Well APC-12-350                                                           |