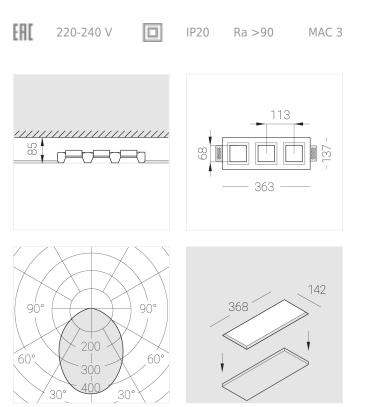

#### **Specifications**

| Measurements:                                                                                                                                                                                                    | 363x137x70 mm                                                                  |
|------------------------------------------------------------------------------------------------------------------------------------------------------------------------------------------------------------------|--------------------------------------------------------------------------------|
| Triple<br>Body:<br>Illuminant:                                                                                                                                                                                   | Gypsum<br>LED                                                                  |
| Electrical safety class:<br>Degree of protection:<br>Rated power:<br>Luminaire luminous flux*:<br>Light output*:<br>Colorful temperature*:<br>Color rendering index*:<br>Color temperature stability*:<br>cos *: | II<br>IP20<br>33.6 w<br>2080 lm<br>63 lm/w<br>2700 K<br>Ra >90<br>MAC 3<br>0.5 |
| PRA:                                                                                                                                                                                                             | Mean Well APC-12-350                                                           |