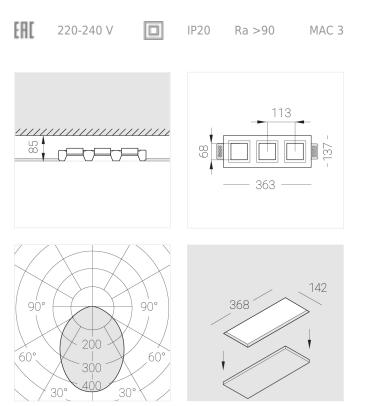

#### **Specifications**

| Measurements:                                                                                                                                                                                                    | 363x137x70 mm                                                                  |
|------------------------------------------------------------------------------------------------------------------------------------------------------------------------------------------------------------------|--------------------------------------------------------------------------------|
| Triple<br>Body:<br>Illuminant:                                                                                                                                                                                   | Gypsum<br>LED                                                                  |
| Electrical safety class:<br>Degree of protection:<br>Rated power:<br>Luminaire luminous flux*:<br>Light output*:<br>Colorful temperature*:<br>Color rendering index*:<br>Color temperature stability*:<br>cos *: | II<br>IP20<br>33.6 w<br>2262 Im<br>69 Im/w<br>3000 K<br>Ra >90<br>MAC 3<br>0.5 |
| PRA:                                                                                                                                                                                                             | Mean Well APC-12-350                                                           |