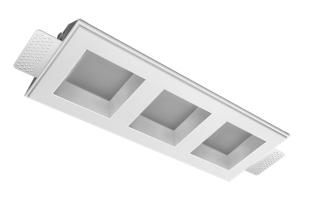

# Trimless recessed luminaire

## Triple Q A25 33W 930 ze11010334

#### **Specifications**

| Measurements:                                                                                                                                                                                                    | 363x137x70 mm                                                                  |
|------------------------------------------------------------------------------------------------------------------------------------------------------------------------------------------------------------------|--------------------------------------------------------------------------------|
| Triple<br>Body:<br>Illuminant:                                                                                                                                                                                   | Gypsum<br>LED                                                                  |
| Electrical safety class:<br>Degree of protection:<br>Rated power:<br>Luminaire luminous flux*:<br>Light output*:<br>Colorful temperature*:<br>Color rendering index*:<br>Color temperature stability*:<br>cos *: | II<br>IP20<br>33.6 w<br>2262 Im<br>69 Im/w<br>3000 K<br>Ra >90<br>MAC 3<br>0.5 |
| PRA:                                                                                                                                                                                                             | Mean Well APC-12-350                                                           |