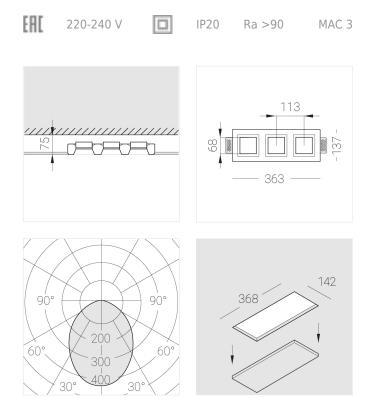

#### **Specifications**

| Measurements:                                                                                                                                                                                                    | 363x137x70 mm                                                                  |
|------------------------------------------------------------------------------------------------------------------------------------------------------------------------------------------------------------------|--------------------------------------------------------------------------------|
| Triple<br>Body:<br>Illuminant:                                                                                                                                                                                   | Gypsum<br>LED                                                                  |
| Electrical safety class:<br>Degree of protection:<br>Rated power:<br>Luminaire luminous flux*:<br>Light output*:<br>Colorful temperature*:<br>Color rendering index*:<br>Color temperature stability*:<br>cos *: | II<br>IP20<br>23.4 w<br>1785 Im<br>78 Im/w<br>4000 K<br>Ra >90<br>MAC 3<br>0.4 |
| PRA:                                                                                                                                                                                                             | Mean Well APC-8-250                                                            |