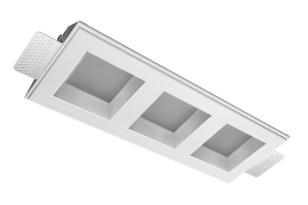

#### **Specifications**

| Measurements:                                                                                                                                                                                                    | 363x137x70 mm                                                                  |
|------------------------------------------------------------------------------------------------------------------------------------------------------------------------------------------------------------------|--------------------------------------------------------------------------------|
| Triple<br>Body:<br>Illuminant:                                                                                                                                                                                   | Gypsum<br>LED                                                                  |
| Electrical safety class:<br>Degree of protection:<br>Rated power:<br>Luminaire luminous flux*:<br>Light output*:<br>Colorful temperature*:<br>Color rendering index*:<br>Color temperature stability*:<br>cos *: | II<br>IP20<br>23.4 w<br>1785 Im<br>78 Im/w<br>4000 K<br>Ra >90<br>MAC 3<br>0.4 |
| PRA:                                                                                                                                                                                                             | Mean Well APC-8-250                                                            |