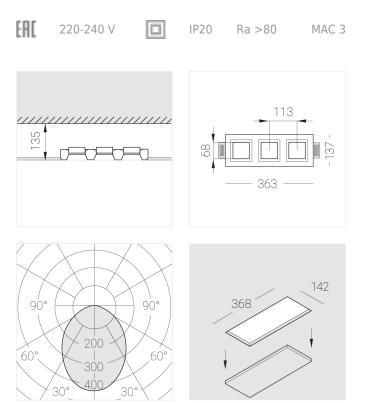

## Specifications

| Measurements:                                                                                                                                                                                                            | 363x137x70 mm                                                                                                           |
|--------------------------------------------------------------------------------------------------------------------------------------------------------------------------------------------------------------------------|-------------------------------------------------------------------------------------------------------------------------|
| Triple<br>Body:<br>Illuminant:                                                                                                                                                                                           | Gypsum<br>LED                                                                                                           |
| Electrical safety class:<br>Degree of protection:<br>Rated power:<br>Luminaire luminous flux*:<br>Light output*:<br>Colorful temperature*:<br>Color rendering index*:<br>Color temperature stability*:<br>cos *:<br>PRA: | II<br>IP20<br>31.3 w<br>2827 Im<br>93 Im/w<br>4000 K<br>Ra >80<br>MAC 3<br>0.96<br>LCA 45W 500-1400mA one4all SC<br>PRF |