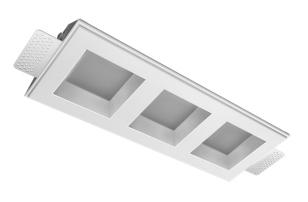

## Trimless recessed luminaire



Triple Q A25 33W 840 DA ze11010347





## Complectation

| Body               | 1 |
|--------------------|---|
| LED module         | 3 |
| Conrol gear        | 1 |
| Fastener           | 2 |
| Screw x6           | 4 |
| Screw self-tapping | 2 |
| Washer D5          | 4 |
| Suction Cup        | 1 |
|                    |   |

## Dimming by TRIAC accessible on request

The manufacturer reserves the right to change the configuration of the LED luminaire.

## Specifications

| Measurements:                                                                                                                                                                                                            | 363x137x70 mm                                                                                                           |
|--------------