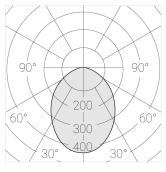

### **Specifications**

Measurements: 363x137x70 mm

Triple

Body: Gypsum Illuminant: LED

Electrical safety class: Ш Degree of protection: IP20 Rated power: 31.3 w Luminaire luminous flux\*: 2442 lm Light output\*: 81 lm/w Colorful temperature\*: 4000 K Color rendering index\*: Ra >90 Color temperature stability\*: MAC 3 cos \*: 0.96 LCA 45W 500-1400mA one4all SC PRA: