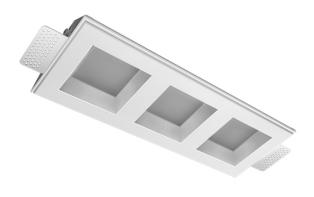

## Trimless recessed luminaire

## Scuit

# Triple Q A25 33W 940 DA ze11010350

220-240 V

IP20 Ra >90

МАС 3