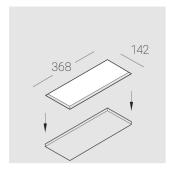

### **Specifications**

Measurements: 363x137x70 mm

Triple

Body: Gypsum Illuminant: LED

Electrical safety class: Ш Degree of protection: IP20 Rated power: 31.3 w Luminaire luminous flux\*: 2442 lm Light output\*: 81 lm/w Colorful temperature\*: 4000 K Color rendering index\*: Ra >90 Color temperature stability\*: MAC 3 cos \*: 0.96 LCA 45W 500-1400mA one4all SC PRA: