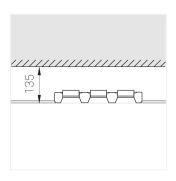

### **Specifications**

Measurements: 363x137x70 mm

Triple

Body: Gypsum Illuminant: LED

Electrical safety class: Ш Degree of protection: IP20 Rated power: 31.3 w Luminaire luminous flux\*: 2442 lm Light output\*: 81 lm/w Colorful temperature\*: 4000 K Color rendering index\*: Ra >90 Color temperature stability\*: MAC 3 cos \*: 0.96 LCA 45W 500-1400mA one4all SC PRA: