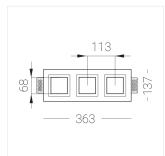

### **Specifications**

Measurements: 363x137x70 mm

Triple

Body: Gypsum Illuminant: LED

Electrical safety class: Ш Degree of protection: IP20 Rated power: 31.3 w Luminaire luminous flux\*: 2442 lm Light output\*: 81 lm/w Colorful temperature\*: 4000 K Color rendering index\*: Ra >90 Color temperature stability\*: MAC 3 cos \*: 0.96 LCA 45W 500-1400mA one4all SC PRA: