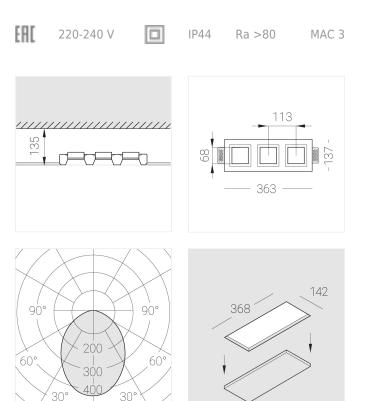

### Specifications

| Measurements:                                                                                                                                                                                                            | 363x137x70 mm                                                                                                           |
|--------------------------------------------------------------------------------------------------------------------------------------------------------------------------------------------------------------------------|-------------------------------------------------------------------------------------------------------------------------|
| Triple<br>Body:<br>Illuminant:                                                                                                                                                                                           | Gypsum<br>LED                                                                                                           |
| Electrical safety class:<br>Degree of protection:<br>Rated power:<br>Luminaire luminous flux*:<br>Light output*:<br>Colorful temperature*:<br>Color rendering index*:<br>Color temperature stability*:<br>cos *:<br>PRA: | II<br>IP44<br>31.3 w<br>2624 Im<br>87 Im/w<br>3000 K<br>Ra >80<br>MAC 3<br>0.96<br>LCA 45W 500-1400mA one4all SC<br>PRF |