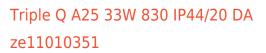

# Trimless recessed luminaire

### Specifications

| Measurements:                                                                                                                                                                                                            | 363x137x70 mm                                                                                                           |
|--------------------------------------------------------------------------------------------------------------------------------------------------------------------------------------------------------------------------|-------------------------------------------------------------------------------------------------------------------------|
| Triple<br>Body:<br>Illuminant:                                                                                                                                                                                           | Gypsum<br>LED                                                                                                           |
| Electrical safety class:<br>Degree of protection:<br>Rated power:<br>Luminaire luminous flux*:<br>Light output*:<br>Colorful temperature*:<br>Color rendering index*:<br>Color temperature stability*:<br>cos *:<br>PRA: | II<br>IP44<br>31.3 w<br>2624 Im<br>87 Im/w<br>3000 K<br>Ra >80<br>MAC 3<br>0.96<br>LCA 45W 500-1400mA one4all SC<br>PRF |