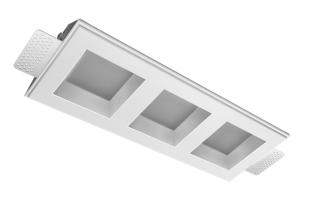

### Specifications

| Measurements:                                                                                                                                                                                                            | 363x137x70 mm                                                                                                           |
|--------------------------------------------------------------------------------------------------------------------------------------------------------------------------------------------------------------------------|-------------------------------------------------------------------------------------------------------------------------|
| Triple<br>Body:<br>Illuminant:                                                                                                                                                                                           | Gypsum<br>LED                                                                                                           |
| Electrical safety class:<br>Degree of protection:<br>Rated power:<br>Luminaire luminous flux*:<br>Light output*:<br>Colorful temperature*:<br>Color rendering index*:<br>Color temperature stability*:<br>cos *:<br>PRA: | II<br>IP44<br>31.3 w<br>2624 Im<br>87 Im/w<br>3000 K<br>Ra >80<br>MAC 3<br>0.96<br>LCA 45W 500-1400mA one4all SC<br>PRF |