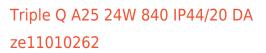

## Trimless recessed luminaire

Senit

## Specifications

| Measurements:                                                                                                                                                                                                    | 363x137x70 mm                                                                                                   |
|------------------------------------------------------------------------------------------------------------------------------------------------------------------------------------------------------------------|-----------------------------------------------------------------------------------------------------------------|
| Triple<br>Body:<br>Illuminant:                                                                                                                                                                                   | Gypsum<br>LED                                                                                                   |
| Electrical safety class:<br>Degree of protection:<br>Rated power:<br>Luminaire luminous flux*:<br>Light output*:<br>Colorful temperature*:<br>Color rendering index*:<br>Color temperature stability*:<br>cos *: | II<br>IP44<br>22 w<br>2064 Im<br>97 Im/w<br>4000 K<br>Ra >80<br>MAC 3<br>0.95<br>I CA 25W 350-1050mA one4all SC |
| PRA:                                                                                                                                                                                                             | LCA 25W 350-1050mA one4all SC PRE                                                                               |