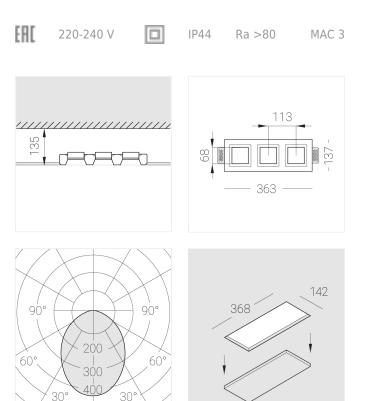

## Specifications

| Measurements:                                                                                                                                                                                                    | 363x137x70 mm                                                                                                   |
|------------------------------------------------------------------------------------------------------------------------------------------------------------------------------------------------------------------|-----------------------------------------------------------------------------------------------------------------|
| Triple<br>Body:<br>Illuminant:                                                                                                                                                                                   | Gypsum<br>LED                                                                                                   |
| Electrical safety class:<br>Degree of protection:<br>Rated power:<br>Luminaire luminous flux*:<br>Light output*:<br>Colorful temperature*:<br>Color rendering index*:<br>Color temperature stability*:<br>cos *: | II<br>IP44<br>22 w<br>2064 Im<br>97 Im/w<br>4000 K<br>Ra >80<br>MAC 3<br>0.95<br>I CA 25W 350-1050mA one4all SC |
| PRA:                                                                                                                                                                                                             | LCA 25W 350-1050mA one4all SC PRE                                                                               |