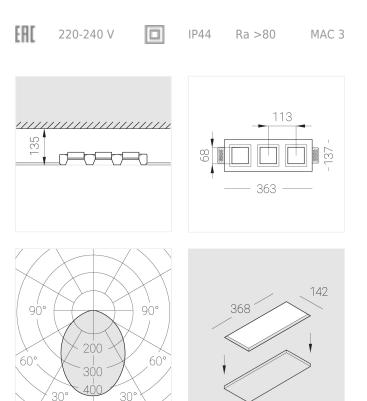

### Specifications

| Measurements:                                                                                                                                                                                                            | 363x137x70 mm                                                                                                              |
|--------------------------------------------------------------------------------------------------------------------------------------------------------------------------------------------------------------------------|----------------------------------------------------------------------------------------------------------------------------|
| Triple<br>Body:<br>Illuminant:                                                                                                                                                                                           | Gypsum<br>LED                                                                                                              |
| Electrical safety class:<br>Degree of protection:<br>Rated power:<br>Luminaire luminous flux*:<br>Light output*:<br>Colorful temperature*:<br>Color rendering index*:<br>Color temperature stability*:<br>cos *:<br>PRA: | II<br>IP44<br>31.3 w<br>2827 Im<br>93.00 Im/w<br>4000 K<br>Ra >80<br>MAC 3<br>0.96<br>LCA 45W 500-1400mA one4all SC<br>PRF |