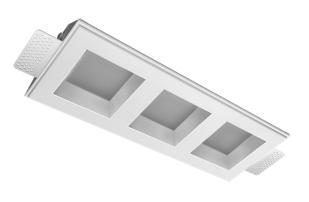

### Specifications

| Measurements:                                                                                                                                                                                                            | 363x137x70 mm                                                                                                              |
|--------------------------------------------------------------------------------------------------------------------------------------------------------------------------------------------------------------------------|----------------------------------------------------------------------------------------------------------------------------|
| Triple<br>Body:<br>Illuminant:                                                                                                                                                                                           | Gypsum<br>LED                                                                                                              |
| Electrical safety class:<br>Degree of protection:<br>Rated power:<br>Luminaire luminous flux*:<br>Light output*:<br>Colorful temperature*:<br>Color rendering index*:<br>Color temperature stability*:<br>cos *:<br>PRA: | II<br>IP44<br>31.3 w<br>2827 Im<br>93.00 Im/w<br>4000 K<br>Ra >80<br>MAC 3<br>0.96<br>LCA 45W 500-1400mA one4all SC<br>PRF |