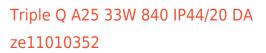

# Trimless recessed luminaire

### Specifications

| Measurements:                                                                                                                                                                                                            | 363x137x70 mm                                                                                                              |
|--------------------------------------------------------------------------------------------------------------------------------------------------------------------------------------------------------------------------|----------------------------------------------------------------------------------------------------------------------------|
| Triple<br>Body:<br>Illuminant:                                                                                                                                                                                           | Gypsum<br>LED                                                                                                              |
| Electrical safety class:<br>Degree of protection:<br>Rated power:<br>Luminaire luminous flux*:<br>Light output*:<br>Colorful temperature*:<br>Color rendering index*:<br>Color temperature stability*:<br>cos *:<br>PRA: | II<br>IP44<br>31.3 w<br>2827 Im<br>93.00 Im/w<br>4000 K<br>Ra >80<br>MAC 3<br>0.96<br>LCA 45W 500-1400mA one4all SC<br>PRF |