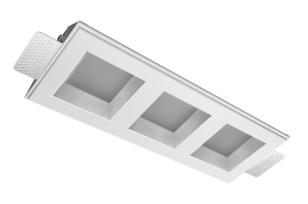

### Specifications

| Measurements:                  | 363x137x70 mm                        |
|--------------------------------|--------------------------------------|
| Triple<br>Body:<br>Illuminant: | Gypsum<br>LED                        |
| Electrical safety class:       | Ш                                    |
| Degree of protection:          | IP44                                 |
| Rated power:                   | 22 w                                 |
| Luminaire luminous flux*:      | 1653 lm                              |
| Light output*:                 | 77 lm/w                              |
| Colorful temperature*:         | 3000 K                               |
| Color rendering index*:        | Ra >90                               |
| Color temperature stability*:  | MAC 3                                |
| COS *:                         | 0.95                                 |
| PRA:                           | LCA 25W 350-1050mA one4all SC<br>PRE |