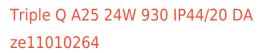

# Trimless recessed luminaire

### Specifications

| Measurements:                  | 363x137x70 mm                        |
|--------------------------------|--------------------------------------|
| Triple<br>Body:<br>Illuminant: | Gypsum<br>LED                        |
| Electrical safety class:       | Ш                                    |
| Degree of protection:          | IP44                                 |
| Rated power:                   | 22 w                                 |
| Luminaire luminous flux*:      | 1653 lm                              |
| Light output*:                 | 77 lm/w                              |
| Colorful temperature*:         | 3000 K                               |
| Color rendering index*:        | Ra >90                               |
| Color temperature stability*:  | MAC 3                                |
| COS *:                         | 0.95                                 |
| PRA:                           | LCA 25W 350-1050mA one4all SC<br>PRE |